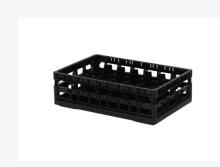

# Clixrack Glass basket 600 x 400 mm black - glass height max. 140 mm - with 33-section compartment division maximum Ø glass 77 mm

# **Properties**

The Clixrack 50.CR.621.140170.33.10 has a 33section compartment division in the basket.

The compartment division can be equipped with dividing clips to prevent damage to any handles.

Clixrack baskets with compartment divisions ensure safe transport and efficient storage of your glassware and dishes.

## **Description**

Dishwasher basket Clixrack (600 x 400 x H 140 mm) with a 33-section compartment division. Suitable for items with a max. height of 140 mm.

Clixrack baskets have receptacles on all 4 sides for color clips for labeling or content indications. Clixrack baskets are stable when stacked, even with other Euro standard containers and crates. Due to their Euro standard size, they fit perfectly on mobile frames, roll containers, or (plastic) pallets.