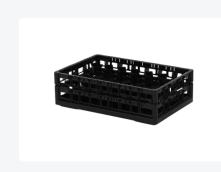

# Clixrack Glass basket 600 x 400 mm black - glass height max. 145 mm - with 33-section compartment division maximum Ø glass 77 mm

### **Product specifications**

| External dimensions ( L x W x H) | 600 × 400 × 185 mm                                                                                    |
|----------------------------------|-------------------------------------------------------------------------------------------------------|
| Color                            | Black                                                                                                 |
| Material                         | PP                                                                                                    |
| Bottom                           | Open and especially reinforced, so suitable for use in basket transport machines with transport hooks |
| Sidewalls                        | Open, for optimum washing result and a faster drying process                                          |
| Handles                          | Open handles, for more comfortable carrying                                                           |
| Maximum glass height             | 145                                                                                                   |
| Maximum Ø glass                  | 77                                                                                                    |
| Internal dimensions (L x W x H)  | 563 × 363 × 145 mm                                                                                    |

# **Properties**

The Clixrack 50.CR.620.115145.33.10 has a 33section compartment division in the basket.

The compartment division can be equipped with dividing clips to prevent damage to any handles.

Clixrack baskets with compartment divisions ensure safe transport and efficient storage of your glassware and dishes.

## **Description**

Dishwasher basket Clixrack (600 x 400 x H 145 mm) with a 33-section compartment division. Suitable for items with a max. height of 145 mm.

Clixrack baskets have receptacles on all 4 sides for color clips for labeling or content indications. Clixrack baskets are stable when stacked, even with other Euro standard containers and crates. Due to their Euro standard size, they fit perfectly on mobile frames, roll containers, or (plastic) pallets.