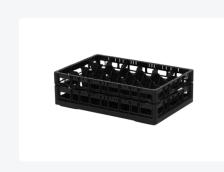

# Clixrack Glass basket 600 x 400 mm black - glass height max. 145 mm - with 4 x 6 compartment division - maximum Ø glass 88 mm

## **Product specifications**

| External dimensions (Lx W x H)  | 600 × 400 × 185 mm                                                                                    |
|---------------------------------|-------------------------------------------------------------------------------------------------------|
| Color                           | Black                                                                                                 |
| Material                        | PP                                                                                                    |
| Bottom                          | Open and especially reinforced, so suitable for use in basket transport machines with transport hooks |
| Sidewalls                       | Open, for optimum washing result and a faster drying process                                          |
| Handles                         | Open handles, for more comfortable carrying                                                           |
| Maximum glass height            | 145                                                                                                   |
| Maximum Ø glass                 | 88                                                                                                    |
| Internal dimensions (L x W x H) | 563 × 363 × 145 mm                                                                                    |

# **Properties**

The Clixrack 50.CR.620.115145.24.10 has a 4 x 6 compartment division in the basket.

The compartment division can be equipped with dividing clips to prevent damage to any handles.

Clixrack baskets with compartment divisions ensure safe transport and efficient storage of your glassware and dishes.

### **Description**

Dishwasher basket Clixrack (600 x 400 x H 145 mm) with 4 x 6 compartment division. Suitable for items with a max. height of 145 mm.

Clixrack baskets have receptacles on all 4 sides for color clips for labeling or content indications. Clixrack baskets are stable when stacked, even with other Euro standard containers and crates. Due to their Euro standard size, they fit perfectly on mobile frames, roll containers, or (plastic) pallets.