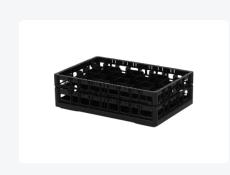

# Clixrack Glass basket 600 x 400 mm black - glass height max. 145 mm - with 5 x 8 compartment division - maximum Ø glass 66 mm

## **Product specifications**

| External dimensions ( L x W x H) | 600 × 400 × 185 mm                                                                                    |
|----------------------------------|-------------------------------------------------------------------------------------------------------|
| Color                            | Black                                                                                                 |
| Material                         | PP                                                                                                    |
| Bottom                           | Open and especially reinforced, so suitable for use in basket transport machines with transport hooks |
| Sidewalls                        | Open, for optimum washing result and a faster drying process                                          |
| Handles                          | Open handles, for more comfortable carrying                                                           |
| Maximum glass height             | 145                                                                                                   |
| Maximum Ø glass                  | 66                                                                                                    |
| Internal dimensions (L x W x H)  | 563 × 363 × 145 mm                                                                                    |

# **Properties**

The Clixrack 50.CR.620.115145.40.10 has a 5 x 8 compartment division in the basket.

The compartment division can be equipped with dividing clips to prevent damage to any handles.

Clixrack baskets with compartment divisions ensure safe transport and efficient storage of your glassware and dishes.

## **Description**

Dishwasher basket Clixrack (600 x 400 x H 145 mm) with 5 x 8 compartment division. Suitable for items with a max. height of 145 mm.

Clixrack baskets have receptacles on all 4 sides for color clips for labeling or content indications. Clixrack baskets are stable when stacked, even with other Euro standard containers and crates. Due to their Euro standard size, they fit perfectly on mobile frames, roll containers, or (plastic) pallets.