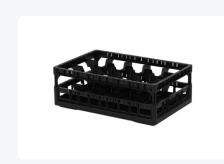

# Clixrack Glass basket 600 x 400 mm black - glass height max. 155 mm - with 3 x 5 compartment division - maximum Ø glass 110mm

## **Product specifications**

| W x H)                          | 600 × 400 × 195 mm                                                                                    |
|---------------------------------|-------------------------------------------------------------------------------------------------------|
| Color                           | Black                                                                                                 |
| Material                        | PP                                                                                                    |
| Bottom                          | Open and especially reinforced, so suitable for use in basket transport machines with transport hooks |
| Sidewalls                       | Open, for optimum washing result and a faster drying process                                          |
| Handles                         | Open handles, for more comfortable carrying                                                           |
| Maximum glass height            | 155                                                                                                   |
| Maximum Ø glass                 | 110                                                                                                   |
| Internal dimensions (L x W x H) | 563 × 363 × 155 mm                                                                                    |
|                                 |                                                                                                       |

# **Properties**

The Clixrack 50.CR.621.155185.15.10 has a 3 x 5 compartment division in the basket.

The compartment division can be equipped with dividing clips to prevent damage to any handles.

Clixrack baskets with compartment divisions ensure safe transport and efficient storage of your glassware and dishes.

## **Description**

Dishwasher basket Clixrack (600 x 400 x H 155 mm) with 3 x 5 compartment division. Suitable for items with a max. height of 155 mm.

Clixrack baskets have receptacles on all 4 sides for color clips for labeling or content indications. Clixrack baskets are stable when stacked, even with other Euro standard containers and crates. Due to their Euro standard size, they fit perfectly on mobile frames, roll containers, or (plastic) pallets.