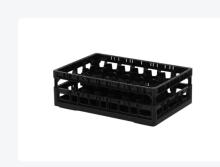

# Clixrack Glass basket 600 x 400 mm black - glass height max. 155 mm - with 33-section compartment division maximum Ø glass 77 mm

# **Properties**

The Clixrack 50.CR.621.155185.33.10 has a 33section compartment division in the basket.

The compartment division can be equipped with dividing clips to prevent damage to any handles.

Clixrack baskets with compartment divisions ensure safe transport and efficient storage of your glassware and dishes.

## **Description**

Dishwasher basket Clixrack (600 x 400 x H 155 mm) with a 33-section compartment division. Suitable for items with a max. height of 155 mm.

Clixrack baskets have receptacles on all 4 sides for color clips for labeling or content indications. Clixrack baskets are stable when stacked, even with other Euro standard containers and crates. Due to their Euro standard size, they fit perfectly on mobile frames, roll containers, or (plastic) pallets.