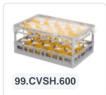

# Clixrack Glass basket 600 x 400 mm black - glass height max. 155 mm - with 33-section compartment division maximum Ø glass 77 mm

## **Product specifications**

| External dimensions (Lx W x H)  | 600 × 400 × 195 mm                                                                                    |
|---------------------------------|-------------------------------------------------------------------------------------------------------|
| Color                           | Black                                                                                                 |
| Material                        | PP                                                                                                    |
| Bottom                          | Open and especially reinforced, so suitable for use in basket transport machines with transport hooks |
| Sidewalls                       | Open, for optimum washing result and a faster drying process                                          |
| Handles                         | Open handles, for more comfortable carrying                                                           |
| Maximum glass height            | 155                                                                                                   |
| Maximum Ø glass                 | 77                                                                                                    |
| Internal dimensions (L x W x H) | 563 × 363 × 155 mm                                                                                    |

# **Properties**

The Clixrack 50.CR.621.155185.33.10 has a 33section compartment division in the basket.

The compartment division can be equipped with dividing clips to prevent damage to any handles.

Clixrack baskets with compartment divisions ensure safe transport and efficient storage of your glassware and dishes.

## **Description**

Dishwasher basket Clixrack (600 x 400 x H 155 mm) with a 33-section compartment division. Suitable for items with a max. height of 155 mm.

Clixrack baskets have receptacles on all 4 sides for color clips for labeling or content indications. Clixrack baskets are stable when stacked, even with other Euro standard containers and crates. Due to their Euro standard size, they fit perfectly on mobile frames, roll containers, or (plastic) pallets.