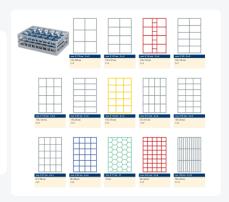

# Clixrack Glass basket 600 x 400 mm black - glass height max. 155 mm - with 4 x 6 compartment division - maximum Ø glass 88 mm





### **Product specifications**

| External dimensions ( L x W x H) | 600 × 400 × 195 mm                                                                                    |
|----------------------------------|-------------------------------------------------------------------------------------------------------|
| Color                            | Black                                                                                                 |
| Material                         | PP                                                                                                    |
| Bottom                           | Open and especially reinforced, so suitable for use in basket transport machines with transport hooks |
| Sidewalls                        | Open, for optimum washin