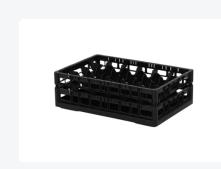

# Clixrack Glass basket 600 x 400 mm black - glass height max. 155 mm - with 4 x 6 compartment division - maximum Ø glass 88 mm

### **Product specifications**

| External dimensions ( L x W x H) | 600 × 400 × 195 mm                                                                                    |
|----------------------------------|-------------------------------------------------------------------------------------------------------|
| Color                            | Black                                                                                                 |
| Material                         | PP                                                                                                    |
| Bottom                           | Open and especially reinforced, so suitable for use in basket transport machines with transport hooks |
| Sidewalls                        | Open, for optimum washing result and a faster drying process                                          |
| Handles                          | Open handles, for more comfortable carrying                                                           |
| Maximum glass height             | 155                                                                                                   |
| Maximum Ø glass                  | 88                                                                                                    |
| Internal dimensions (L x W x H)  | 563 × 363 × 155 mm                                                                                    |

## **Properties**

The Clixrack 50.CR.620.125155.24.10 has a 4 x 6 compartment division in the basket.

The compartment division can be equipped with dividing clips to prevent damage to any handles.

Clixrack baskets with compartment divisions ensure safe transport and efficient storage of your glassware and dishes.

#### **Description**

Dishwasher basket Clixrack (600 x 400 x H 155 mm) with 4 x 6 compartment division. Suitable for items with a max. height of 155 mm.

Clixrack baskets have receptacles on all 4 sides for color clips for labeling or content indications. Clixrack baskets are stable when stacked, even with other Euro standard containers and crates. Due to their Euro standard size, they fit perfectly on mobile frames, roll containers, or (plastic) pallets.