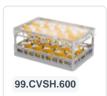

# Clixrack Glass basket 600 x 400 mm black - glass height max. 155 mm - with 5 x 8 compartment division - maximum Ø glass 66 mm

### **Product specifications**

| External dimensions ( L x W x H) | 600 × 400 × 195 mm                                                                                    |
|----------------------------------|-------------------------------------------------------------------------------------------------------|
| Color                            | Black                                                                                                 |
| Material                         | PP                                                                                                    |
| Bottom                           | Open and especially reinforced, so suitable for use in basket transport machines with transport hooks |
| Sidewalls                        | Open, for optimum washing result and a faster drying process                                          |
| Handles                          | Open handles, for more comfortable carrying                                                           |
| Maximum glass height             | 155                                                                                                   |
| Maximum Ø glass                  | 66                                                                                                    |
| Internal dimensions (L x W x H)  | 563 × 363 × 155 mm                                                                                    |

## **Properties**

The Clixrack 50.CR.620.125155.40.10 has a 5 x 8 compartment division in the basket.

The compartment division can be equipped with dividing clips to prevent damage to any handles.

Clixrack baskets with compartment divisions ensure safe transport and efficient storage of your glassware and dishes.

#### **Description**

Dishwasher basket Clixrack (600 x 400 x H 155 mm) with 5 x 8 compartment division. Suitable for items with a max. height of 155 mm.

Clixrack baskets have receptacles on all 4 sides for color clips for labeling or content indications. Clixrack baskets are stable when stacked, even with other Euro standard containers and crates. Due to their Euro standard size, they fit perfectly on mobile frames, roll containers, or (plastic) pallets.