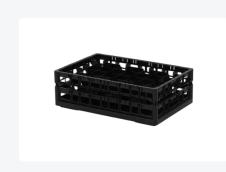

# Clixrack Glass basket 600 x 400 mm black - glass height max. 155 mm - with 5 x 8 compartment division - maximum Ø glass 66 mm

### **Product specifications**

| External dimensions ( L x W x H) | 600 × 400 × 195 mm                                                                                    |
|----------------------------------|-------------------------------------------------------------------------------------------------------|
| Color                            | Black                                                                                                 |
| Material                         | PP                                                                                                    |
| Bottom                           | Open and especially reinforced, so suitable for use in basket transport machines with transport hooks |
| Sidewalls                        | Open, for optimum washing result and a faster drying process                                          |
| Handles                          | Open handles, for more comfortable carrying                                                           |
| Maximum glass height             | 155                                                                                                   |
| Maximum Ø glass                  | 66                                                                                                    |
| Internal dimensions (L x W x H)  | 563 × 363 × 155 mm                                                                                    |

## **Properties**

The Clixrack 50.CR.620.125155.40.10 has a 5 x 8 compartment division in the basket.

The compartment division can be equipped with dividing clips to prevent damage to any handles.

Clixrack baskets with compartment divisions ensure safe transport and efficient storage of your glassware and dishes.

#### **Description**

Dishwasher basket Clixrack (600 x 400 x H 155 mm) with 5 x 8 compartment division. Suitable for items with a max. height of 155 mm.

Clixrack baskets have receptacles on all 4 sides for color clips for labeling or content indications. Clixrack baskets are stable when stacked, even with other Euro standard containers and crates. Due to their Euro standard size, they fit perfectly on mobile frames, roll containers, or (plastic) pallets.