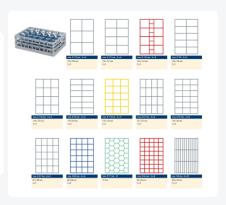

# **Properties**

The Clixrack 50.CR.600.06 has a 2 x 3 compartment division in the basket.

The compartment division can be equipped with dividing clips to prevent damage to any handles.

Clixrack baskets with compartment divisions ensure safe transport and efficient storage of your glassware and dishes.

#### Alternatieve artikelen