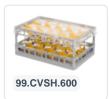

# Clixrack Glass basket 600 x 400 mm black - glass height max. 170 mm - with 2 x 4 compartment division - maximum Ø glass 134mm

### **Product specifications**

| External dimensions ( L x W x H) | 600 × 400 × 210 mm                                                                                    |
|----------------------------------|-------------------------------------------------------------------------------------------------------|
| Color                            | Black                                                                                                 |
| Material                         | PP                                                                                                    |
| Bottom                           | Open and especially reinforced, so suitable for use in basket transport machines with transport hooks |
| Sidewalls                        | Open, for optimum washing result and a faster drying process                                          |
| Handles                          | Open handles, for more comfortable carrying                                                           |
| Maximum glass height             | 170                                                                                                   |
| Maximum Ø glass                  | 134                                                                                                   |
| Internal dimensions (L x W x H)  | 563 × 363 × 170 mm                                                                                    |

# **Properties**

The Clixrack 50.CR.600.06 has a 2 x 3 compartment division in the basket.

The compartment division can be equipped with dividing clips to prevent damage to any handles.

Clixrack baskets with compartment divisions ensure safe transport and efficient storage of your glassware and dishes.

## **Description**

Dishwasher basket Clixrack (600 x 400 x H 170 mm) with 2 x 4 compartment division. Suitable for items with a max. height of 170 mm.

Clixrack baskets have receptacles on all 4 sides for color clips for labeling or content indications. Clixrack baskets are stable when stacked, even with other Euro standard containers and crates. Due to their Euro standard size, they fit perfectly on mobile frames, roll containers, or (plastic) pallets.