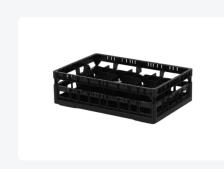

# Clixrack Glass basket 600 x 400 mm black - glass height max. 170 mm - with 2 x 4 compartment division - maximum Ø glass 134mm

### **Product specifications**

| External dimensions ( L x W x H) | 600 × 400 × 210 mm                                                                                    |
|----------------------------------|-------------------------------------------------------------------------------------------------------|
| Color                            | Black                                                                                                 |
| Material                         | PP                                                                                                    |
| Bottom                           | Open and especially reinforced, so suitable for use in basket transport machines with transport hooks |
| Sidewalls                        | Open, for optimum washing result and a faster drying process                                          |
| Handles                          | Open handles, for more comfortable carrying                                                           |
| Maximum glass height             | 170                                                                                                   |
| Maximum Ø glass                  | 134                                                                                                   |
| Internal dimensions (L x W x H)  | 563 × 363 × 170 mm                                                                                    |

## **Description**

Dishwasher basket Clixrack (600 x 400 x H 170 mm) with 2 x 4 compartment division. Suitable for items with a max. height of 170 mm.

Clixrack baskets have receptacles on all 4 sides for color clips for labeling or content indications. Clixrack baskets are stable when stacked, even with other Euro standard containers and crates. Due to their Euro standard size, they fit perfectly on mobile frames, roll containers, or (plastic) pallets.