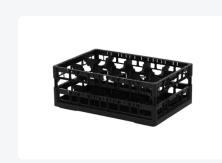

# Clixrack Glass basket 600 x 400 mm black - glass height max. 170 mm - with 3 x 5 compartment division - maximum Ø glass 110mm

## **Product specifications**

| External dimensions ( L x W x H) | 600 × 400 × 210 mm                                                                                    |
|----------------------------------|-------------------------------------------------------------------------------------------------------|
| Color                            | Black                                                                                                 |
| Material                         | PP                                                                                                    |
| Bottom                           | Open and especially reinforced, so suitable for use in basket transport machines with transport hooks |
| Sidewalls                        | Open, for optimum washing result and a faster drying process                                          |
| Handles                          | Open handles, for more comfortable carrying                                                           |
| Maximum glass height             | 170                                                                                                   |
| Maximum Ø glass                  | 110                                                                                                   |
| Internal dimensions (L x W x H)  | 563 × 363 × 170 mm                                                                                    |

# **Properties**

The Clixrack 50.CR.620.140170.15.10 has a 3 x 5 compartment division in the basket.

The compartment division can be equipped with dividing clips to prevent damage to any handles.

Clixrack baskets with compartment divisions ensure safe transport and efficient storage of your glassware and dishes.

## **Description**

Dishwasher basket Clixrack (600 x 400 x H 170 mm) with 3 x 5 compartment division. Suitable for items with a max. height of 170 mm.

Clixrack baskets have receptacles on all 4 sides for color clips for labeling or content indications. Clixrack baskets are stable when stacked, even with other Euro standard containers and crates. Due to their Euro standard size, they fit perfectly on mobile frames, roll containers, or (plastic) pallets.