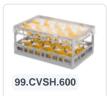

# Clixrack Glass basket 600 x 400 mm black - glass height max. 170 mm - with 3 x 5 compartment division - maximum Ø glass 110mm

## **Product specifications**

| External dimensions ( L x W x H) | 600 × 400 × 210 mm                                                                                    |
|----------------------------------|-------------------------------------------------------------------------------------------------------|
| Color                            | Black                                                                                                 |
| Material                         | PP                                                                                                    |
| Bottom                           | Open and especially reinforced, so suitable for use in basket transport machines with transport hooks |
| Sidewalls                        | Open, for optimum washing result and a faster drying process                                          |
| Handles                          | Open handles, for more comfortable carrying                                                           |
| Maximum glass height             | 170                                                                                                   |
| Maximum Ø glass                  | 110                                                                                                   |
| Internal dimensions (L x W x H)  | 563 × 363 × 170 mm                                                                                    |

# **Properties**

The Clixrack 50.CR.620.140170.15.10 has a 3 x 5 compartment division in the basket.

The compartment division can be equipped with dividing clips to prevent damage to any handles.

Clixrack baskets with compartment divisions ensure safe transport and efficient storage of your glassware and dishes.

## **Description**

Dishwasher basket Clixrack (600 x 400 x H 170 mm) with 3 x 5 compartment division. Suitable for items with a max. height of 170 mm.

Clixrack baskets have receptacles on all 4 sides for color clips for labeling or content indications. Clixrack baskets are stable when stacked, even with other Euro standard containers and crates. Due to their Euro standard size, they fit perfectly on mobile frames, roll containers, or (plastic) pallets.