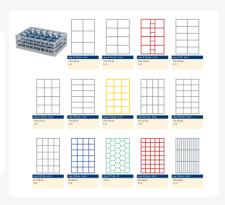

# **Properties**

The Clixrack 50.CR.620.140170.33.10 has a 33section compartment division in the basket.

The compartment division can be equipped with dividing clips to prevent damage to any handles.

Clixrack baskets with compartment divisions ensure safe transport and efficient storage of your glassware and dishes.

## **Description**

Dishwasher basket Clixrack (600 x 400 x H 170 mm) with a 33-section compartment division. Suitable for items with a max. height of 170 mm.

Clixrack baskets have receptacles on all 4 sides for color clips for labeling or content indications. Clixrack baskets are stable when stacked, even with other Euro standard containers and crates. Due to their Euro standard size, they fit perfectly on mobile frames, roll containers, or (plastic) pallets.