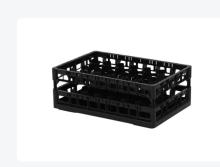

# Clixrack Glass basket 600 x 400 mm black - glass height max. 170 mm - with 33-section compartment division maximum Ø glass 77 mm

# **Properties**

The Clixrack 50.CR.620.140170.33.10 has a 33section compartment division in the basket.

The compartment division can be equipped with dividing clips to prevent damage to any handles.

Clixrack baskets with compartment divisions ensure safe transport and efficient storage of your glassware and dishes.

## **Description**

Dishwasher basket Clixrack (600 x 400 x H 170 mm) with a 33-section compartment division. Suitable for items with a max. height of 170 mm.

Clixrack baskets have receptacles on all 4 sides for color clips for labeling or content indications. Clixrack baskets are stable when stacked, even with other Euro standard containers and crates. Due to their Euro standard size, they fit perfectly on mobile frames, roll containers, or (plastic) pallets.