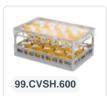

# Clixrack Glass basket 600 x 400 mm black - glass height max. 170 mm - with 33-section compartment division maximum Ø glass 77 mm

### **Product specifications**

| External dimensions ( L x W x H) | 600 × 400 × 210 mm                                                                                    |
|----------------------------------|-------------------------------------------------------------------------------------------------------|
| Color                            | Black                                                                                                 |
| Material                         | PP                                                                                                    |
| Bottom                           | Open and especially reinforced, so suitable for use in basket transport machines with transport hooks |
| Sidewalls                        | Open, for optimum washing result and a faster drying process                                          |
| Handles                          | Open handles, for more comfortable carrying                                                           |
| Maximum glass height             | 170                                                                                                   |
| Maximum Ø glass                  | 77                                                                                                    |
| Internal dimensions (L x W x H)  | 563 × 363 × 170 mm                                                                                    |

# **Properties**

The Clixrack 50.CR.620.140170.33.10 has a 33section compartment division in the basket.

The compartment division can be equipped with dividing clips to prevent damage to any handles.

Clixrack baskets with compartment divisions ensure safe transport and efficient storage of your glassware and dishes.

## **Description**

Dishwasher basket Clixrack (600 x 400 x H 170 mm) with a 33-section compartment division. Suitable for items with a max. height of 170 mm.

Clixrack baskets have receptacles on all 4 sides for color clips for labeling or content indications. Clixrack baskets are stable when stacked, even with other Euro standard containers and crates. Due to their Euro standard size, they fit perfectly on mobile frames, roll containers, or (plastic) pallets.