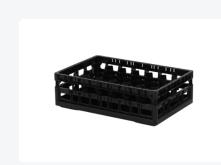

# Clixrack Glass basket 600 x 400 mm black - glass height max. 170 mm - with 33-section compartment division maximum Ø glass 77 mm

# **Properties**

The Clixrack 50.CR.621.170200.33.10 has a 33section compartment division in the basket.

The compartment division can be equipped with dividing clips to prevent damage to any handles.

Clixrack baskets with compartment divisions ensure safe transport and efficient storage of your glassware and dishes.

## **Description**

Dishwasher basket Clixrack (600 x 400 x H 170 mm) with a 33-section compartment division. Suitable for items with a max. height of 170 mm.

Clixrack baskets have receptacles on all 4 sides for color clips for labeling or content indications. Clixrack baskets are stable when stacked, even with other Euro standard containers and crates. Due to their Euro standard size, they fit perfectly on mobile frames, roll containers, or (plastic) pallets.