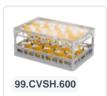

# Clixrack Glass basket 600 x 400 mm black - glass height max. 170 mm - with 33-section compartment division maximum Ø glass 77 mm

# **Properties**

The Clixrack 50.CR.621.170200.33.10 has a 33section compartment division in the basket.

The compartment division can be equipped with dividing clips to prevent damage to any handles.

Clixrack baskets with compartment divisions ensure safe transport and efficient storage of your glassware and dishes.

## **Description**

Dishwasher basket Clixrack (600 x 400 x H 170 mm) with a 33-section compartment division. Suitable for items with a max. height of 170 mm.

Clixrack baskets have receptacles on all 4 sides for color clips for labeling or content indications. Clixrack baskets are stable when stacked, even with other Euro standard containers and crates. Due to their Euro standard size, they fit perfectly on mobile frames, roll containers, or (plastic) pallets.