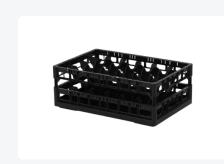

# Clixrack Glass basket 600 x 400 mm black - glass height max. 170 mm - with 4 x 6 compartment division - maximum Ø glass 88 mm

## **Product specifications**

| External dimensions ( L x W x H) | 600 × 400 × 210 mm                                                                                    |
|----------------------------------|-------------------------------------------------------------------------------------------------------|
| Color                            | Black                                                                                                 |
| Material                         | PP                                                                                                    |
| Bottom                           | Open and especially reinforced, so suitable for use in basket transport machines with transport hooks |
| Sidewalls                        | Open, for optimum washing result and a faster drying process                                          |
| Handles                          | Open handles, for more comfortable carrying                                                           |
| Maximum glass height             | 170                                                                                                   |
| Maximum Ø glass                  | 88                                                                                                    |
| Internal dimensions (L x W x H)  | 563 × 363 × 170 mm                                                                                    |

# **Properties**

The Clixrack 50.CR.620.140170.24.10 has a 4 x 6 compartment division in the basket.

The compartment division can be equipped with dividing clips to prevent damage to any handles.

Clixrack baskets with compartment divisions ensure safe transport and efficient storage of your glassware and dishes.

### **Description**

Dishwasher basket Clixrack (600 x 400 x H 170 mm) with 4 x 6 compartment division. Suitable for items with a max. height of 170 mm.

Clixrack baskets have receptacles on all 4 sides for color clips for labeling or content indications. Clixrack baskets are stable when stacked, even with other Euro standard containers and crates. Due to their Euro standard size, they fit perfectly on mobile frames, roll containers, or (plastic) pallets.