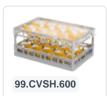

# Clixrack Glass basket 600 x 400 mm black - glass height max. 170 mm - with 4 x 6 compartment division - maximum Ø glass 88 mm

## **Product specifications**

| External dimensions ( L x W x H) | 600 × 400 × 210 mm                                                                                    |
|----------------------------------|-------------------------------------------------------------------------------------------------------|
| Color                            | Black                                                                                                 |
| Material                         | PP                                                                                                    |
| Bottom                           | Open and especially reinforced, so suitable for use in basket transport machines with transport hooks |
| Sidewalls                        | Open, for optimum washing result and a faster drying process                                          |
| Handles                          | Open handles, for more comfortable carrying                                                           |
| Maximum glass height             | 170                                                                                                   |
| Maximum Ø glass                  | 88                                                                                                    |
| Internal dimensions (L x W x H)  | 563 × 363 × 170 mm                                                                                    |

# **Properties**

The Clixrack 50.CR.620.140170.24.10 has a 4 x 6 compartment division in the basket.

The compartment division can be equipped with dividing clips to prevent damage to any handles.

Clixrack baskets with compartment divisions ensure safe transport and efficient storage of your glassware and dishes.

### **Description**

Dishwasher basket Clixrack (600 x 400 x H 170 mm) with 4 x 6 compartment division. Suitable for items with a max. height of 170 mm.

Clixrack baskets have receptacles on all 4 sides for color clips for labeling or content indications. Clixrack baskets are stable when stacked, even with other Euro standard containers and crates. Due to their Euro standard size, they fit perfectly on mobile frames, roll containers, or (plastic) pallets.