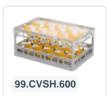

# Clixrack Glass basket 600 x 400 mm black - glass height max. 170 mm - with 4 x 6 compartment division - maximum Ø glass 88 mm

## **Product specifications**

| External dimensions (Lx W x H)  | 600 × 400 × 210 mm                                                                                    |
|---------------------------------|-------------------------------------------------------------------------------------------------------|
| Color                           | Black                                                                                                 |
| Material                        | PP                                                                                                    |
| Bottom                          | Open and especially reinforced, so suitable for use in basket transport machines with transport hooks |
| Sidewalls                       | Open, for optimum washing result and a faster drying process                                          |
| Handles                         | Open handles, for more comfortable carrying                                                           |
| Maximum glass height            | 170                                                                                                   |
| Maximum Ø glass                 | 88                                                                                                    |
| Internal dimensions (L x W x H) | 563 × 363 × 170 mm                                                                                    |

## **Properties**

The Clixrack 50.CR.621.170200.24.10 has a 4 x 6 compartment division in the basket.

The compartment division can be equipped with dividing clips to prevent damage to any handles.

Clixrack baskets with compartment divisions ensure safe transport and efficient storage of your glassware and dishes.

#### **Description**

Dishwasher basket Clixrack (600 x 400 x H 170 mm) with 4 x 6 compartment division. Suitable for items with a max. height of 170 mm.

Clixrack baskets have receptacles on all 4 sides for color clips for labeling or content indications. Clixrack baskets are stable when stacked, even with other Euro standard containers and crates. Due to their Euro standard size, they fit perfectly on mobile frames, roll containers, or (plastic) pallets.