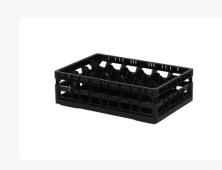

# Clixrack Glass basket 600 x 400 mm black - glass height max. 170 mm - with 4 x 6 compartment division - maximum Ø glass 88 mm

## **Properties**

The Clixrack 50.CR.621.170200.24.10 has a 4 x 6 compartment division in the basket.

The compartment division can be equipped with dividing clips to prevent damage to any handles.

Clixrack baskets with compartment divisions ensure safe transport and efficient storage of your glassware and dishes.

#### **Description**

Dishwasher basket Clixrack (600 x 400 x H 170 mm) with 4 x 6 compartment division. Suitable for items with a max. height of 170 mm.

Clixrack baskets have receptacles on all 4 sides for color clips for labeling or content indications. Clixrack baskets are stable when stacked, even with other Euro standard containers and crates. Due to their Euro standard size, they fit perfectly on mobile frames, roll containers, or (plastic) pallets.