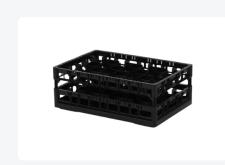

# Clixrack Glass basket 600 x 400 mm black - glass height max. 170 mm - with 5 x 8 compartment division - maximum Ø glass 66 mm

### **Product specifications**

| External dimensions ( L x W x H) | 600 × 400 × 210 mm                                                                                    |
|----------------------------------|-------------------------------------------------------------------------------------------------------|
| Color                            | Black                                                                                                 |
| Material                         | PP                                                                                                    |
| Bottom                           | Open and especially reinforced, so suitable for use in basket transport machines with transport hooks |
| Sidewalls                        | Open, for optimum washing result and a faster drying process                                          |
| Handles                          | Open handles, for more comfortable carrying                                                           |
| Maximum glass height             | 170                                                                                                   |
| Maximum Ø glass                  | 66                                                                                                    |
| Internal dimensions (L x W x H)  | 563 × 363 × 170 mm                                                                                    |

# **Properties**

The Clixrack 50.CR.620.140170.40.10 has a 5 x 8 compartment division in the basket.

The compartment division can be equipped with dividing clips to prevent damage to any handles.

Clixrack baskets with compartment divisions ensure safe transport and efficient storage of your glassware and dishes.

## **Description**

Dishwasher basket Clixrack (600 x 400 x H 170 mm) with 5 x 8 compartment division. Suitable for items with a max. height of 170 mm.

Clixrack baskets have receptacles on all 4 sides for color clips for labeling or content indications. Clixrack baskets are stable when stacked, even with other Euro standard containers and crates. Due to their Euro standard size, they fit perfectly on mobile frames, roll containers, or (plastic) pallets.