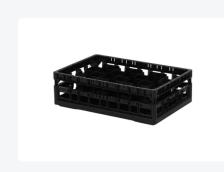

# Clixrack Glass basket 600 x 400 mm black - glass height max. 170 mm - with 5 x 8 compartment division - maximum Ø glass 66 mm

#### **Product specifications**

| External dimensions ( L x W x H) | 600 × 400 × 210 mm                                                                                    |
|----------------------------------|-------------------------------------------------------------------------------------------------------|
| Color                            | Black                                                                                                 |
| Material                         | PP                                                                                                    |
| Bottom                           | Open and especially reinforced, so suitable for use in basket transport machines with transport hooks |
| Sidewalls                        | Open, for optimum washing result and a faster drying process                                          |
| Handles                          | Open handles, for more comfortable carrying                                                           |
| Maximum glass height             | 170                                                                                                   |
| Maximum Ø glass                  | 66                                                                                                    |
| Internal dimensions (L x W x H)  | 563 × 363 × 170 mm                                                                                    |

## **Properties**

The Clixrack 50.CR.621.170200.40.10 has a 5 x 8 compartment division in the basket.

The compartment division can be equipped with dividing clips to prevent damage to any handles.

Clixrack baskets with compartment divisions ensure safe transport and efficient storage of your glassware and dishes.

### **Description**

Dishwasher basket Clixrack (600 x 400 x H 170 mm) with 5 x 8 compartment division. Suitable for items with a max. height of 170 mm.

Clixrack baskets have receptacles on all 4 sides for color clips for labeling or content indications. Clixrack baskets are stable when stacked, even with other Euro standard containers and crates. Due to their Euro standard size, they fit perfectly on mobile frames, roll containers, or (plastic) pallets.