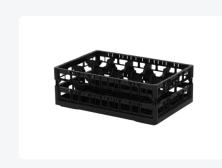

# Clixrack Glass basket 600 x 400 mm black - glass height max. 185 mm - with 3 x 5 compartment division - maximum Ø glass 110mm

## **Product specifications**

| External dimensions ( L x W x H) | 600 × 400 × 225 mm                                                                                    |
|----------------------------------|-------------------------------------------------------------------------------------------------------|
| Color                            | Black                                                                                                 |
| Material                         | PP                                                                                                    |
| Bottom                           | Open and especially reinforced, so suitable for use in basket transport machines with transport hooks |
| Sidewalls                        | Open, for optimum washing result and a faster drying process                                          |
| Handles                          | Open handles, for more comfortable carrying                                                           |
| Maximum glass height             | 185                                                                                                   |
| Maximum Ø glass                  | 110                                                                                                   |
| Internal dimensions (L x W x H)  | 563 × 363 × 185 mm                                                                                    |

# **Properties**

The Clixrack 50.CR.620.155185.15.10 has a 3 x 5 compartment division in the basket.

The compartment division can be equipped with dividing clips to prevent damage to any handles.

Clixrack baskets with compartment divisions ensure safe transport and efficient storage of your glassware and dishes.

### **Description**

Dishwasher basket Clixrack (600 x 400 x H 185 mm) with 3 x 5 compartment division. Suitable for items with a max. height of 185 mm.

Clixrack baskets have receptacles on all 4 sides for color clips for labeling or content indications. Clixrack baskets are stable when stacked, even with other Euro standard containers and crates. Due to their Euro standard size, they fit perfectly on mobile frames, roll containers, or (plastic) pallets.