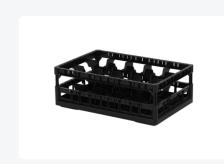

# Clixrack Glass basket 600 x 400 mm black - glass height max. 185 mm - with 3 x 5 compartment division - maximum Ø glass 110mm

# **Properties**

The Clixrack 50.CR.621.185215.15.10 has a 3 x 5 compartment division in the basket.

The compartment division can be equipped with dividing clips to prevent damage to any handles.

Clixrack baskets with compartment divisions ensure safe transport and efficient storage of your glassware and dishes.

## **Description**

Dishwasher basket Clixrack (600 x 400 x H 185 mm) with 3 x 5 compartment division. Suitable for items with a max. height of 185 mm.

Clixrack baskets have receptacles on all 4 sides for color clips for labeling or content indications. Clixrack baskets are stable when stacked, even with other Euro standard containers and crates. Due to their Euro standard size, they fit perfectly on mobile frames, roll containers, or (plastic) pallets.