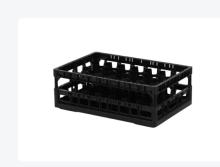

# Clixrack Glass basket 600 x 400 mm black - glass height max. 185 mm - with 33-section compartment division maximum Ø glass 77 mm

## **Properties**

The Clixrack 50.CR.621.185215.33.10 has a 33section compartment division in the basket.

The compartment division can be equipped with dividing clips to prevent damage to any handles.

Clixrack baskets with compartment divisions ensure safe transport and efficient storage of your glassware and dishes.

#### **Description**

Dishwasher basket Clixrack (600 x 400 x H 185 mm) with a 33-section compartment division. Suitable for items with a max. height of 185 mm.

Clixrack baskets have receptacles on all 4 sides for color clips for labeling or content indications. Clixrack baskets are stable when stacked, even with other Euro standard containers and crates. Due to their Euro standard size, they fit perfectly on mobile frames, roll containers, or (plastic) pallets.