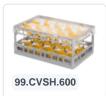

# Clixrack Glass basket 600 x 400 mm black - glass height max. 185 mm - with 33-section compartment division maximum Ø glass 77 mm

## **Product specifications**

| External dimensions (Lx W x H)  | 600 × 400 × 225 mm                                                                                    |
|---------------------------------|-------------------------------------------------------------------------------------------------------|
| Color                           | Black                                                                                                 |
| Material                        | PP                                                                                                    |
| Bottom                          | Open and especially reinforced, so suitable for use in basket transport machines with transport hooks |
| Sidewalls                       | Open, for optimum washing result and a faster drying process                                          |
| Handles                         | Open handles, for more comfortable carrying                                                           |
| Maximum glass height            | 185                                                                                                   |
| Maximum Ø glass                 | 77                                                                                                    |
| Internal dimensions (L x W x H) | 563 × 363 × 185 mm                                                                                    |

## **Properties**

The Clixrack 50.CR.621.185215.33.10 has a 33section compartment division in the basket.

The compartment division can be equipped with dividing clips to prevent damage to any handles.

Clixrack baskets with compartment divisions ensure safe transport and efficient storage of your glassware and dishes.

#### **Description**

Dishwasher basket Clixrack (600 x 400 x H 185 mm) with a 33-section compartment division. Suitable for items with a max. height of 185 mm.

Clixrack baskets have receptacles on all 4 sides for color clips for labeling or content indications. Clixrack baskets are stable when stacked, even with other Euro standard containers and crates. Due to their Euro standard size, they fit perfectly on mobile frames, roll containers, or (plastic) pallets.