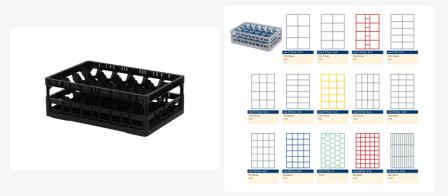

# Clixrack Glass basket 600 x 400 mm black - glass height max. 185 mm - with 4 x 6 compartment division - maximum Ø glass 88 mm

## **Product specifications**

| External dimensions ( L x W x H) | 600 × 400 × 225 mm                                                                                    |
|----------------------------------|-------------------------------------------------------------------------------------------------------|
| Color                            | Black                                                                                                 |
| Material                         | PP                                                                                                    |
| Bottom                           | Open and especially reinforced, so suitable for use in basket transport machines with transport hooks |
| Sidewalls                        | Open, for optimum washing result and a faster drying process                                          |
| Handles                          | Open handles, for more comfortable carrying                                                           |
| Maximum glass height             | 185                                                                                                   |
| Maximum Ø glass                  | 88                                                                                                    |
| Internal dimensions (L x W x H)  | 563 × 363 × 185 mm                                                                                    |
|                                  |                                                                                                       |

#### **Properties**

The Clixrack 50.CR.621.185215.24.10 has a 4 x 6 compartment division in the basket.

The compartment division can be equipped with dividing clips to prevent damage to any handles.

Clixrack baskets with compartment divisions ensure safe transport and efficient storage of your glassware and dishes.

# **Description**

Dishwasher basket Clixrack (600 x 400 x H 185 mm) with 4 x 6 compartment division. Suitable for items with a max. height of 185 mm.

Clixrack baskets have receptacles on all 4 sides for color clips for labeling or content indications. Clixrack baskets are stable when stacked, even with other Euro standard containers and crates. Due to their Euro standard size, they fit perfectly on mobile frames, roll containers, or (plastic) pallets.