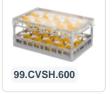

# Clixrack Glass basket 600 x 400 mm black - glass height max. 185 mm - with 4 x 6 compartment division - maximum Ø glass 88 mm

#### **Properties**

The Clixrack 50.CR.621.185215.24.10 has a 4 x 6 compartment division in the basket.

The compartment division can be equipped with dividing clips to prevent damage to any handles.

Clixrack baskets with compartment divisions ensure safe transport and efficient storage of your glassware and dishes.

# **Description**

Dishwasher basket Clixrack (600 x 400 x H 185 mm) with 4 x 6 compartment division. Suitable for items with a max. height of 185 mm.

Clixrack baskets have receptacles on all 4 sides for color clips for labeling or content indications. Clixrack baskets are stable when stacked, even with other Euro standard containers and crates. Due to their Euro standard size, they fit perfectly on mobile frames, roll containers, or (plastic) pallets.