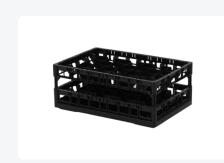

# Clixrack Glass basket 600 x 400 mm black - glass height max. 185 mm - with 5 x 8 compartment division - maximum Ø glass 66 mm

# **Properties**

The Clixrack 50.CR.620.155185.40.10 has a 5 x 8 compartment division in the basket.

The compartment division can be equipped with dividing clips to prevent damage to any handles.

Clixrack baskets with compartment divisions ensure safe transport and efficient storage of your glassware and dishes.

## **Description**

Dishwasher basket Clixrack (600 x 400 x H 185 mm) with 5 x 8 compartment division. Suitable for items with a max. height of 185 mm.

Clixrack baskets have receptacles on all 4 sides for color clips for labeling or content indications. Clixrack baskets are stable when stacked, even with other Euro standard containers and crates. Due to their Euro standard size, they fit perfectly on mobile frames, roll containers, or (plastic) pallets.