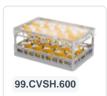

# Clixrack Glass basket 600 x 400 mm black - glass height max. 185 mm - with 5 x 8 compartment division - maximum Ø glass 66 mm

### **Product specifications**

| External dimensions ( L x W x H) | 600 × 400 × 225 mm                                                                                    |
|----------------------------------|-------------------------------------------------------------------------------------------------------|
| Color                            | Black                                                                                                 |
| Material                         | PP                                                                                                    |
| Bottom                           | Open and especially reinforced, so suitable for use in basket transport machines with transport hooks |
| Sidewalls                        | Open, for optimum washing result and a faster drying process                                          |
| Handles                          | Open handles, for more comfortable carrying                                                           |
| Maximum glass height             | 185                                                                                                   |
| Maximum Ø glass                  | 66                                                                                                    |
| Internal dimensions (L x W x H)  | 563 × 363 × 185 mm                                                                                    |

# **Properties**

The Clixrack 50.CR.620.155185.40.10 has a 5 x 8 compartment division in the basket.

The compartment division can be equipped with dividing clips to prevent damage to any handles.

Clixrack baskets with compartment divisions ensure safe transport and efficient storage of your glassware and dishes.

## **Description**

Dishwasher basket Clixrack (600 x 400 x H 185 mm) with 5 x 8 compartment division. Suitable for items with a max. height of 185 mm.

Clixrack baskets have receptacles on all 4 sides for color clips for labeling or content indications. Clixrack baskets are stable when stacked, even with other Euro standard containers and crates. Due to their Euro standard size, they fit perfectly on mobile frames, roll containers, or (plastic) pallets.