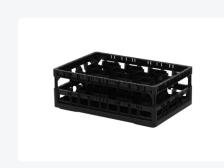

# Clixrack Glass basket 600 x 400 mm black - glass height max. 185 mm - with 5 x 8 compartment division - maximum Ø glass 66 mm

# **Properties**

The Clixrack 50.CR.621.185215.40.10 has a 5 x 8 compartment division in the basket.

The compartment division can be equipped with dividing clips to prevent damage to any handles.

Clixrack baskets with compartment divisions ensure safe transport and efficient storage of your glassware and dishes.

## **Description**

Dishwasher basket Clixrack (600 x 400 x H 185 mm) with 5 x 8 compartment division. Suitable for items with a max. height of 185 mm.

Clixrack baskets have receptacles on all 4 sides for color clips for labeling or content indications. Clixrack baskets are stable when stacked, even with other Euro standard containers and crates. Due to their Euro standard size, they fit perfectly on mobile frames, roll containers, or (plastic) pallets.