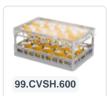

# Clixrack Glass basket 600 x 400 mm black - glass height max. 185 mm - with 5 x 8 compartment division - maximum Ø glass 66 mm

## **Product specifications**

| External dimensions ( L x W x H) | 600 × 400 × 225 mm                                                                                    |
|----------------------------------|-------------------------------------------------------------------------------------------------------|
| Color                            | Black                                                                                                 |
| Material                         | PP                                                                                                    |
| Bottom                           | Open and especially reinforced, so suitable for use in basket transport machines with transport hooks |
| Sidewalls                        | Open, for optimum washing result and a faster drying process                                          |
| Handles                          | Open handles, for more comfortable carrying                                                           |
| Maximum glass height             | 185                                                                                                   |
| Maximum Ø glass                  | 66                                                                                                    |
| Internal dimensions (L x W x H)  | 563 × 363 × 185 mm                                                                                    |

# **Properties**

The Clixrack 50.CR.621.185215.40.10 has a 5 x 8 compartment division in the basket.

The compartment division can be equipped with dividing clips to prevent damage to any handles.

Clixrack baskets with compartment divisions ensure safe transport and efficient storage of your glassware and dishes.

## **Description**

Dishwasher basket Clixrack (600 x 400 x H 185 mm) with 5 x 8 compartment division. Suitable for items with a max. height of 185 mm.

Clixrack baskets have receptacles on all 4 sides for color clips for labeling or content indications. Clixrack baskets are stable when stacked, even with other Euro standard containers and crates. Due to their Euro standard size, they fit perfectly on mobile frames, roll containers, or (plastic) pallets.