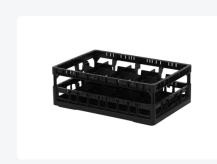

# Clixrack Glass basket 600 x 400 mm black - glass height max. 200 mm - with 2 x 4 compartment division - maximum Ø glass 134mm

## **Product specifications**

| External dimensions ( L x W x H) | 600 × 400 × 240 mm                                                                                    |
|----------------------------------|-------------------------------------------------------------------------------------------------------|
| Color                            | Black                                                                                                 |
| Material                         | PP                                                                                                    |
| Bottom                           | Open and especially reinforced, so suitable for use in basket transport machines with transport hooks |
| Sidewalls                        | Open, for optimum washing result and a faster drying process                                          |
| Handles                          | Open handles, for more comfortable carrying                                                           |
| Maximum glass height             | 200                                                                                                   |
| Maximum Ø glass                  | 134                                                                                                   |
| Internal dimensions (L x W x H)  | 563 × 363 × 200 mm                                                                                    |

## **Description**

Dishwasher basket Clixrack (600 x 400 x H 200 mm) with 2 x 4 compartment division. Suitable for items with a max. height of 200 mm.

Clixrack baskets have receptacles on all 4 sides for color clips for labeling or content indications. Clixrack baskets are stable when stacked, even with other Euro standard containers and crates. Due to their Euro standard size, they fit perfectly on mobile frames, roll containers, or (plastic) pallets.