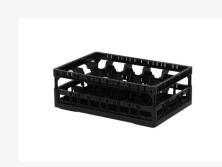

# Clixrack Glass basket 600 x 400 mm black - glass height max. 200 mm - with 3 x 5 compartment division - maximum Ø glass 110mm

## **Product specifications**

| External dimensions ( L x W x H) | 600 × 400 × 240 mm                                                                                    |
|----------------------------------|-------------------------------------------------------------------------------------------------------|
| Color                            | Black                                                                                                 |
| Material                         | PP                                                                                                    |
| Bottom                           | Open and especially reinforced, so suitable for use in basket transport machines with transport hooks |
| Sidewalls                        | Open, for optimum washing result and a faster drying process                                          |
| Handles                          | Open handles, for more comfortable carrying                                                           |
| Maximum glass height             | 200                                                                                                   |
| Maximum Ø glass                  | 110                                                                                                   |
| Internal dimensions (L x W x H)  | 563 × 363 × 200 mm                                                                                    |

# **Properties**

The Clixrack 50.CR.621.200230.15.10 has a 3 x 5 compartment division in the basket.

The compartment division can be equipped with dividing clips to prevent damage to any handles.

Clixrack baskets with compartment divisions ensure safe transport and efficient storage of your glassware and dishes.

### **Description**

Dishwasher basket Clixrack (600 x 400 x H 200 mm) with 3 x 5 compartment division. Suitable for items with a max. height of 200 mm.

Clixrack baskets have receptacles on all 4 sides for color clips for labeling or content indications. Clixrack baskets are stable when stacked, even with other Euro standard containers and crates. Due to their Euro standard size, they fit perfectly on mobile frames, roll containers, or (plastic) pallets.