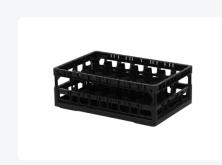

# Clixrack Glass basket 600 x 400 mm black - glass height max. 200 mm - with 33-section compartment division maximum Ø glass 77 mm

#### **Properties**

The Clixrack 50.CR.621.200230.33.10 has a 33section compartment division in the basket.

The compartment division can be equipped with dividing clips to prevent damage to any handles.

### **Description**

Dishwasher basket Clixrack (600 x 400 x H 200 mm) with a 33-section compartment division. Suitable for items with a max. height of 200 mm.

Clixrack baskets have receptacles on all 4 sides for color clips for labeling or content indications. Clixrack baskets are stable when stacked, even with other Euro standard containers and crates. Due to their Euro standard size, they fit perfectly on mobile frames, roll containers, or (plastic) pallets.