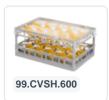

# Clixrack Glass basket 600 x 400 mm black - glass height max. 200 mm - with 4 x 6 compartment division - maximum Ø glass 88 mm

### **Product specifications**

| External dimensions ( L x W x H) | 600 × 400 × 240 mm                                                                                    |
|----------------------------------|-------------------------------------------------------------------------------------------------------|
| Color                            | Black                                                                                                 |
| Material                         | PP                                                                                                    |
| Bottom                           | Open and especially reinforced, so suitable for use in basket transport machines with transport hooks |
| Sidewalls                        | Open, for optimum washing result and a faster drying process                                          |
| Handles                          | Open handles, for more comfortable carrying                                                           |
| Maximum glass height             | 200                                                                                                   |
| Maximum Ø glass                  | 88                                                                                                    |
| Internal dimensions (L x W x H)  | 563 × 363 × 200 mm                                                                                    |

# **Properties**

The Clixrack 50.CR.620.170200.24.10 has a 4 x 6 compartment division in the basket.

The compartment division can be equipped with dividing clips to prevent damage to any handles.

Clixrack baskets with compartment divisions ensure safe transport and efficient storage of your glassware and dishes.