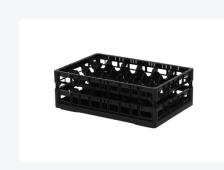

# Clixrack Glass basket 600 x 400 mm black - glass height max. 200 mm - with 4 x 6 compartment division - maximum Ø glass 88 mm

### **Product specifications**

| External dimensions ( L x W x H) | 600 × 400 × 240 mm                                                                                    |
|----------------------------------|-------------------------------------------------------------------------------------------------------|
| Color                            | Black                                                                                                 |
| Material                         | PP                                                                                                    |
| Bottom                           | Open and especially reinforced, so suitable for use in basket transport machines with transport hooks |
| Sidewalls                        | Open, for optimum washing result and a faster drying process                                          |
| Handles                          | Open handles, for more comfortable carrying                                                           |
| Maximum glass height             | 200                                                                                                   |
| Maximum Ø glass                  | 88                                                                                                    |
| Internal dimensions (L x W x H)  | 563 × 363 × 200 mm                                                                                    |

# **Properties**

The Clixrack 50.CR.620.170200.24.10 has a 4 x 6 compartment division in the basket.

The compartment division can be equipped with dividing clips to prevent damage to any handles.

Clixrack baskets with compartment divisions ensure safe transport and efficient storage of your glassware and dishes.