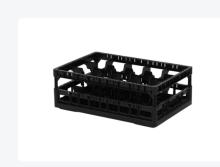

# Clixrack Glass basket 600 x 400 mm black - glass height max. 200 mm - with 4 x 6 compartment division - maximum Ø glass 88 mm

# **Properties**

The Clixrack 50.CR.621.200230.24.10 has a 4 x 6 compartment division in the basket.

The compartment division can be equipped with dividing clips to prevent damage to any handles.

Clixrack baskets with compartment divisions ensure safe transport and efficient storage of your glassware and dishes.

### **Description**

Dishwasher basket Clixrack (600 x 400 x H 200 mm) with 4 x 6 compartment division. Suitable for items with a max. height of 200 mm.

Clixrack baskets have receptacles on all 4 sides for color clips for labeling or content indications. Clixrack baskets are stable when stacked, even with other Euro standard containers and crates. Due to their Euro standard size, they fit perfectly on mobile frames, roll containers, or (plastic) pallets.