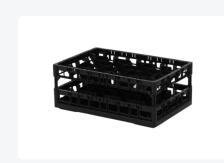

# Clixrack Glass basket 600 x 400 mm black - glass height max. 200 mm - with 5 x 8 compartment division - maximum Ø glass 66 mm

# **Properties**

The Clixrack 50.CR.620.170200.40.10 has a 5 x 8 compartment division in the basket.

The compartment division can be equipped with dividing clips to prevent damage to any handles.

Clixrack baskets with compartment divisions ensure safe transport and efficient storage of your glassware and dishes.

### **Description**

Dishwasher basket Clixrack (600 x 400 x H 200 mm) with 5 x 8 compartment division. Suitable for items with a max. height of 200 mm.

Clixrack baskets have receptacles on all 4 sides for color clips for labeling or content indications. Clixrack baskets are stable when stacked, even with other Euro standard containers and crates. Due to their Euro standard size, they fit perfectly on mobile frames, roll containers, or (plastic) pallets.