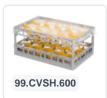

# Clixrack Glass basket 600 x 400 mm black - glass height max. 200 mm - with 5 x 8 compartment division - maximum Ø glass 66 mm

## **Product specifications**

| External dimensions (Lx W x H)  | 600 × 400 × 240 mm                                                                                    |
|---------------------------------|-------------------------------------------------------------------------------------------------------|
| Color                           | Black                                                                                                 |
| Material                        | PP                                                                                                    |
| Bottom                          | Open and especially reinforced, so suitable for use in basket transport machines with transport hooks |
| Sidewalls                       | Open, for optimum washing result and a faster drying process                                          |
| Handles                         | Open handles, for more comfortable carrying                                                           |
| Maximum glass height            | 200                                                                                                   |
| Maximum Ø glass                 | 66                                                                                                    |
| Internal dimensions (L x W x H) | 563 × 363 × 200 mm                                                                                    |

# **Properties**

The Clixrack 50.CR.620.170200.40.10 has a 5 x 8 compartment division in the basket.

The compartment division can be equipped with dividing clips to prevent damage to any handles.

Clixrack baskets with compartment divisions ensure safe transport and efficient storage of your glassware and dishes.

### **Description**

Dishwasher basket Clixrack (600 x 400 x H 200 mm) with 5 x 8 compartment division. Suitable for items with a max. height of 200 mm.

Clixrack baskets have receptacles on all 4 sides for color clips for labeling or content indications. Clixrack baskets are stable when stacked, even with other Euro standard containers and crates. Due to their Euro standard size, they fit perfectly on mobile frames, roll containers, or (plastic) pallets.