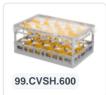

# Clixrack Glass basket 600 x 400 mm black - glass height max. 215 mm - with 2 x 4 compartment division - maximum Ø glass 134mm

## **Properties**

The Clixrack 50.CR.600.06 has a 2 x 3 compartment division in the basket.

The compartment division can be equipped with dividing clips to prevent damage to any handles.

Clixrack baskets with compartment divisions ensure safe transport and efficient storage of your glassware and dishes.

#### **Description**

Dishwasher basket Clixrack (600 x 400 x H 215 mm) with 2 x 4 compartment division. Suitable for items with a max. height of 215 mm.

Clixrack baskets have receptacles on all 4 sides for color clips for labeling or content indications. Clixrack baskets are stable when stacked, even with other Euro standard containers and crates. Due to their Euro standard size, they fit perfectly on mobile frames, roll containers, or (plastic) pallets.