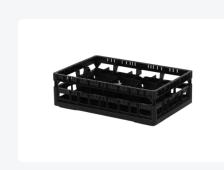

# Clixrack Glass basket 600 x 400 mm black - glass height max. 215 mm - with 2 x 4 compartment division - maximum Ø glass 134mm

## **Product specifications**

| External dimensions ( L x W x H) | 600 × 400 × 255 mm                                                                                    |
|----------------------------------|-------------------------------------------------------------------------------------------------------|
| Color                            | Black                                                                                                 |
| Material                         | PP                                                                                                    |
| Bottom                           | Open and especially reinforced, so suitable for use in basket transport machines with transport hooks |
| Sidewalls                        | Open, for optimum washing result and a faster drying process                                          |
| Handles                          | Open handles, for more comfortable carrying                                                           |
| Maximum glass height             | 215                                                                                                   |
| Maximum Ø glass                  | 134                                                                                                   |
| Internal dimensions (L x W x H)  | 563 × 363 × 215 mm                                                                                    |

#### **Description**

Dishwasher basket Clixrack (600 x 400 x H 215 mm) with 2 x 4 compartment division. Suitable for items with a max. height of 215 mm.

Clixrack baskets have receptacles on all 4 sides for color clips for labeling or content indications. Clixrack baskets are stable when stacked, even with other Euro standard containers and crates. Due to their Euro standard size, they fit perfectly on mobile frames, roll containers, or (plastic) pallets.