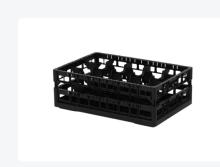

# Clixrack Glass basket 600 x 400 mm black - glass height max. 215 mm - with 3 x 5 compartment division - maximum Ø glass 110mm

### **Product specifications**

| External dimensions ( L x W x H) | 600 × 400 × 240 mm                                                                                    |
|----------------------------------|-------------------------------------------------------------------------------------------------------|
| Color                            | Black                                                                                                 |
| Material                         | PP                                                                                                    |
| Bottom                           | Open and especially reinforced, so suitable for use in basket transport machines with transport hooks |
| Sidewalls                        | Open, for optimum washing result and a faster drying process                                          |
| Handles                          | Open handles, for more comfortable carrying                                                           |
| Maximum glass height             | 215                                                                                                   |
| Maximum Ø glass                  | 110                                                                                                   |
| Internal dimensions (L x W x H)  | 563 × 363 × 200 mm                                                                                    |

# **Properties**

The Clixrack 50.CR.620.185215.15.10 has a 3 x 5 compartment division in the basket.

The compartment division can be equipped with dividing clips to prevent damage to any handles.

Clixrack baskets with compartment divisions ensure safe transport and efficient storage of your glassware and dishes.

## **Description**

Dishwasher basket Clixrack (600 x 400 x H 200 mm) with 3 x 5 compartment division. Suitable for items with a max. height of 200 mm.

Clixrack baskets have receptacles on all 4 sides for color clips for labeling or content indications. Clixrack baskets are stable when stacked, even with other Euro standard containers and crates. Due to their Euro standard size, they fit perfectly on mobile frames, roll containers, or (plastic) pallets.