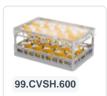

# Clixrack Glass basket 600 x 400 mm black - glass height max. 215 mm - with 3 x 5 compartment division - maximum Ø glass 110mm

## **Product specifications**

| External dimensions ( L x W x H) | 600 × 400 × 255 mm                                                                                    |
|----------------------------------|-------------------------------------------------------------------------------------------------------|
| Color                            | Black                                                                                                 |
| Material                         | PP                                                                                                    |
| Bottom                           | Open and especially reinforced, so suitable for use in basket transport machines with transport hooks |
| Sidewalls                        | Open, for optimum washing result and a faster drying process                                          |
| Handles                          | Open handles, for more comfortable carrying                                                           |
| Maximum glass height             | 215                                                                                                   |
| Maximum Ø glass                  | 110                                                                                                   |
| Internal dimensions (L x W x H)  | 563 × 363 × 215 mm                                                                                    |

# **Properties**

The Clixrack 50.CR.621.215245.15.10 has a 3 x 5 compartment division in the basket.

The compartment division can be equipped with dividing clips to prevent damage to any handles.

Clixrack baskets with compartment divisions ensure safe transport and efficient storage of your glassware and dishes.

### **Description**

Dishwasher basket Clixrack (600 x 400 x H 215 mm) with 3 x 5 compartment division. Suitable for items with a max. height of 215 mm.

Clixrack baskets have receptacles on all 4 sides for color clips for labeling or content indications. Clixrack baskets are stable when stacked, even with other Euro standard containers and crates. Due to their Euro standard size, they fit perfectly on mobile frames, roll containers, or (plastic) pallets.