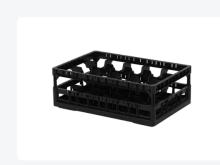

# Clixrack Glass basket 600 x 400 mm black - glass height max. 215 mm - with 3 x 5 compartment division - maximum Ø glass 110mm

## **Product specifications**

| External dimensions ( L x W x H) | 600 × 400 × 255 mm                                                                                    |
|----------------------------------|-------------------------------------------------------------------------------------------------------|
| Color                            | Black                                                                                                 |
| Material                         | PP                                                                                                    |
| Bottom                           | Open and especially reinforced, so suitable for use in basket transport machines with transport hooks |
| Sidewalls                        | Open, for optimum washing result and a faster drying process                                          |
| Handles                          | Open handles, for more comfortable carrying                                                           |
| Maximum glass height             | 215                                                                                                   |
| Maximum Ø glass                  | 110                                                                                                   |
| Internal dimensions (L x W x H)  | 563 × 363 × 215 mm                                                                                    |

# **Properties**

The Clixrack 50.CR.621.215245.15.10 has a 3 x 5 compartment division in the basket.

The compartment division can be equipped with dividing clips to prevent damage to any handles.

Clixrack baskets with compartment divisions ensure safe transport and efficient storage of your glassware and dishes.

### **Description**

Dishwasher basket Clixrack (600 x 400 x H 215 mm) with 3 x 5 compartment division. Suitable for items with a max. height of 215 mm.

Clixrack baskets have receptacles on all 4 sides for color clips for labeling or content indications. Clixrack baskets are stable when stacked, even with other Euro standard containers and crates. Due to their Euro standard size, they fit perfectly on mobile frames, roll containers, or (plastic) pallets.