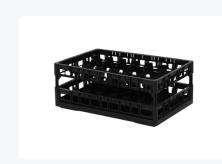

# Clixrack Glass basket 600 x 400 mm black - glass height max. 215 mm - with 33-section compartment division maximum Ø glass 77 mm

# **Properties**

The Clixrack 50.CR.620.185215.33.10 has a 33section compartment division in the basket.

The compartment division can be equipped with dividing clips to prevent damage to any handles.

Clixrack baskets with compartment divisions ensure safe transport and efficient storage of your glassware and dishes.

## **Description**

Dishwasher basket Clixrack (600 x 400 x H 215 mm) with a 33-section compartment division. Suitable for items with a max. height of 215 mm.

Clixrack baskets have receptacles on all 4 sides for color clips for labeling or content indications. Clixrack baskets are stable when stacked, even with other Euro standard containers and crates. Due to their Euro standard size, they fit perfectly on mobile frames, roll containers, or (plastic) pallets.