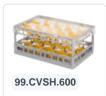

# Clixrack Glass basket 600 x 400 mm black - glass height max. 215 mm - with 33-section compartment division maximum Ø glass 77 mm

### **Product specifications**

| External dimensions ( L x W x H) | 600 × 400 × 255 mm                                                                                    |
|----------------------------------|-------------------------------------------------------------------------------------------------------|
| Color                            | Black                                                                                                 |
| Material                         | PP                                                                                                    |
| Bottom                           | Open and especially reinforced, so suitable for use in basket transport machines with transport hooks |
| Sidewalls                        | Open, for optimum washing result and a faster drying process                                          |
| Handles                          | Open handles, for more comfortable carrying                                                           |
| Maximum glass height             | 215                                                                                                   |
| Maximum Ø glass                  | 77                                                                                                    |
| Internal dimensions (L x W x H)  | 563 × 363 × 215 mm                                                                                    |

# **Properties**

The Clixrack 50.CR.620.185215.33.10 has a 33section compartment division in the basket.

The compartment division can be equipped with dividing clips to prevent damage to any handles.

Clixrack baskets with compartment divisions ensure safe transport and efficient storage of your glassware and dishes.

## **Description**

Dishwasher basket Clixrack (600 x 400 x H 215 mm) with a 33-section compartment division. Suitable for items with a max. height of 215 mm.

Clixrack baskets have receptacles on all 4 sides for color clips for labeling or content indications. Clixrack baskets are stable when stacked, even with other Euro standard containers and crates. Due to their Euro standard size, they fit perfectly on mobile frames, roll containers, or (plastic) pallets.