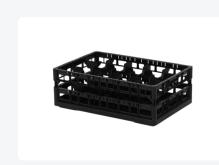

# Clixrack Glass basket 600 x 400 mm black - glass height max. 215 mm - with 33-section compartment division maximum Ø glass 77 mm

# **Properties**

The Clixrack 50.CR.621.215245.33.10 has a 33section compartment division in the basket.

The compartment division can be equipped with dividing clips to prevent damage to any handles.

Clixrack baskets with compartment divisions ensure safe transport and efficient storage of your glassware and dishes.

## **Description**

Dishwasher basket Clixrack (600 x 400 x H 215 mm) with a 33-section compartment division. Suitable for items with a max. height of 215 mm.

Clixrack baskets have receptacles on all 4 sides for color clips for labeling or content indications. Clixrack baskets are stable when stacked, even with other Euro standard containers and crates. Due to their Euro standard size, they fit perfectly on mobile frames, roll containers, or (plastic) pallets.