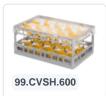

# Clixrack Glass basket 600 x 400 mm black - glass height max. 215 mm - with 33-section compartment division maximum Ø glass 77 mm

### **Product specifications**

| External dimensions ( L x W x H) | 600 × 400 × 255 mm                                                                                    |
|----------------------------------|-------------------------------------------------------------------------------------------------------|
| Color                            | Black                                                                                                 |
| Material                         | PP                                                                                                    |
| Bottom                           | Open and especially reinforced, so suitable for use in basket transport machines with transport hooks |
| Sidewalls                        | Open, for optimum washing result and a faster drying process                                          |
| Handles                          | Open handles, for more comfortable carrying                                                           |
| Maximum glass height             | 215                                                                                                   |
| Maximum Ø glass                  | 77                                                                                                    |
| Internal dimensions (L x W x H)  | 563 × 363 × 215 mm                                                                                    |

# **Properties**

The Clixrack 50.CR.621.215245.33.10 has a 33section compartment division in the basket.

The compartment division can be equipped with dividing clips to prevent damage to any handles.

Clixrack baskets with compartment divisions ensure safe transport and efficient storage of your glassware and dishes.

## **Description**

Dishwasher basket Clixrack (600 x 400 x H 215 mm) with a 33-section compartment division. Suitable for items with a max. height of 215 mm.

Clixrack baskets have receptacles on all 4 sides for color clips for labeling or content indications. Clixrack baskets are stable when stacked, even with other Euro standard containers and crates. Due to their Euro standard size, they fit perfectly on mobile frames, roll containers, or (plastic) pallets.