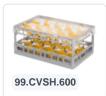

# Clixrack Glass basket 600 x 400 mm black - glass height max. 215 mm - with 4 x 6 compartment division - maximum Ø glass 88 mm

## **Product specifications**

| External dimensions ( L x W x H) | 600 × 400 × 255 mm                                                                                    |
|----------------------------------|-------------------------------------------------------------------------------------------------------|
| Color                            | Black                                                                                                 |
| Material                         | PP                                                                                                    |
| Bottom                           | Open and especially reinforced, so suitable for use in basket transport machines with transport hooks |
| Sidewalls                        | Open, for optimum washing result and a faster drying process                                          |
| Handles                          | Open handles, for more comfortable carrying                                                           |
| Maximum glass height             | 215                                                                                                   |
| Maximum Ø glass                  | 88                                                                                                    |
| Internal dimensions (L x W x H)  | 563 × 363 × 215 mm                                                                                    |
|                                  |                                                                                                       |

# **Properties**

The Clixrack 50.CR.620.185215.24.10 has a 4 x 6 compartment division in the basket.

The compartment division can be equipped with dividing clips to prevent damage to any handles.

Clixrack baskets with compartment divisions ensure safe transport and efficient storage of your glassware and dishes.