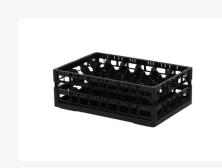

# Clixrack Glass basket 600 x 400 mm black - glass height max. 215 mm - with 4 x 6 compartment division - maximum Ø glass 88 mm

## **Product specifications**

| External dimensions ( L x W x H) | 600 × 400 × 255 mm                                                                                    |
|----------------------------------|-------------------------------------------------------------------------------------------------------|
| Color                            | Black                                                                                                 |
| Material                         | PP                                                                                                    |
| Bottom                           | Open and especially reinforced, so suitable for use in basket transport machines with transport hooks |
| Sidewalls                        | Open, for optimum washing result and a faster drying process                                          |
| Handles                          | Open handles, for more comfortable carrying                                                           |
| Maximum glass height             | 215                                                                                                   |
| Maximum Ø glass                  | 88                                                                                                    |
| Internal dimensions (L x W x H)  | 563 × 363 × 215 mm                                                                                    |
|                                  |                                                                                                       |

# **Properties**

The Clixrack 50.CR.620.185215.24.10 has a 4 x 6 compartment division in the basket.

The compartment division can be equipped with dividing clips to prevent damage to any handles.

Clixrack baskets with compartment divisions ensure safe transport and efficient storage of your glassware and dishes.

## **Description**

Dishwasher basket Clixrack (600 x 400 x H 215 mm) with 4 x 6 compartment division. Suitable for items with a max. height of 215 mm.

Clixrack baskets have receptacles on all 4 sides for color clips for labeling or content indications. Clixrack baskets are stable when stacked, even with other Euro standard containers and crates. Due to their Euro standard size, they fit perfectly on mobile frames, roll containers, or (plastic) pallets.