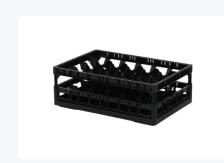

# Clixrack Glass basket 600 x 400 mm black - glass height max. 215 mm - with 4 x 6 compartment division - maximum Ø glass 88 mm

### **Product specifications**

| External dimensions ( L x W x H) | 600 × 400 × 255 mm                                                                                    |
|----------------------------------|-------------------------------------------------------------------------------------------------------|
| Color                            | Black                                                                                                 |
| Material                         | PP                                                                                                    |
| Bottom                           | Open and especially reinforced, so suitable for use in basket transport machines with transport hooks |
| Sidewalls                        | Open, for optimum washing result and a faster drying process                                          |
| Handles                          | Open handles, for more comfortable carrying                                                           |
| Maximum glass height             | 215                                                                                                   |
| Maximum Ø glass                  | 88                                                                                                    |
| Internal dimensions (L x W x H)  | 563 × 363 × 215 mm                                                                                    |

# **Properties**

The Clixrack 50.CR.621.215245.24.10 has a 4 x 6 compartment division in the basket.

The compartment division can be equipped with dividing clips to prevent damage to any handles.

Clixrack baskets with compartment divisions ensure safe transport and efficient storage of your glassware and dishes.

## **Description**

Dishwasher basket Clixrack (600 x 400 x H 215 mm) with 4 x 6 compartment division. Suitable for items with a max. height of 215 mm.

Clixrack baskets have receptacles on all 4 sides for color clips for labeling or content indications. Clixrack baskets are stable when stacked, even with other Euro standard containers and crates. Due to their Euro standard size, they fit perfectly on mobile frames, roll containers, or (plastic) pallets.