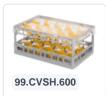

# Clixrack Glass basket 600 x 400 mm black - glass height max. 215 mm - with 4 x 6 compartment division - maximum Ø glass 88 mm

### **Product specifications**

| External dimensions ( L x W x H) | 600 × 400 × 255 mm                                                                                    |
|----------------------------------|-------------------------------------------------------------------------------------------------------|
| Color                            | Black                                                                                                 |
| Material                         | PP                                                                                                    |
| Bottom                           | Open and especially reinforced, so suitable for use in basket transport machines with transport hooks |
| Sidewalls                        | Open, for optimum washing result and a faster drying process                                          |
| Handles                          | Open handles, for more comfortable carrying                                                           |
| Maximum glass height             | 215                                                                                                   |
| Maximum Ø glass                  | 88                                                                                                    |
| Internal dimensions (L x W x H)  | 563 × 363 × 215 mm                                                                                    |

# **Properties**

The Clixrack 50.CR.621.215245.24.10 has a 4 x 6 compartment division in the basket.

The compartment division can be equipped with dividing clips to prevent damage to any handles.

Clixrack baskets with compartment divisions ensure safe transport and efficient storage of your glassware and dishes.

## **Description**

Dishwasher basket Clixrack (600 x 400 x H 215 mm) with 4 x 6 compartment division. Suitable for items with a max. height of 215 mm.

Clixrack baskets have receptacles on all 4 sides for color clips for labeling or content indications. Clixrack baskets are stable when stacked, even with other Euro standard containers and crates. Due to their Euro standard size, they fit perfectly on mobile frames, roll containers, or (plastic) pallets.