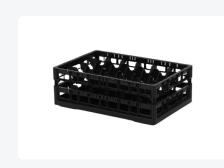

# Clixrack Glass basket 600 x 400 mm black - glass height max. 215 mm - with 5 x 8 compartment division - maximum Ø glass 66 mm

# **Properties**

The Clixrack 50.CR.620.185215.40.10 has a 5 x 8 compartment division in the basket.

The compartment division can be equipped with dividing clips to prevent damage to any handles.

Clixrack baskets with compartment divisions ensure safe transport and efficient storage of your glassware and dishes.

### **Description**

Dishwasher basket Clixrack (600 x 400 x H 215 mm) with 5 x 8 compartment division. Suitable for items with a max. height of 215 mm.

Clixrack baskets have receptacles on all 4 sides for color clips for labeling or content indications. Clixrack baskets are stable when stacked, even with other Euro standard containers and crates. Due to their Euro standard size, they fit perfectly on mobile frames, roll containers, or (plastic) pallets.