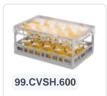

# Clixrack Glass basket 600 x 400 mm black - glass height max. 215 mm - with 5 x 8 compartment division - maximum Ø glass 66 mm

## **Product specifications**

| External dimensions ( L x W x H) | 600 × 400 × 255 mm                                                                                    |
|----------------------------------|-------------------------------------------------------------------------------------------------------|
| Color                            | Black                                                                                                 |
| Material                         | PP                                                                                                    |
| Bottom                           | Open and especially reinforced, so suitable for use in basket transport machines with transport hooks |
| Sidewalls                        | Open, for optimum washing result and a faster drying process                                          |
| Handles                          | Open handles, for more comfortable carrying                                                           |
| Maximum glass height             | 215                                                                                                   |
| Maximum Ø glass                  | 66                                                                                                    |
| Internal dimensions (L x W x H)  | 563 × 363 × 215 mm                                                                                    |

# **Properties**

The Clixrack 50.CR.620.185215.40.10 has a 5 x 8 compartment division in the basket.

The compartment division can be equipped with dividing clips to prevent damage to any handles.

Clixrack baskets with compartment divisions ensure safe transport and efficient storage of your glassware and dishes.

### **Description**

Dishwasher basket Clixrack (600 x 400 x H 215 mm) with 5 x 8 compartment division. Suitable for items with a max. height of 215 mm.

Clixrack baskets have receptacles on all 4 sides for color clips for labeling or content indications. Clixrack baskets are stable when stacked, even with other Euro standard containers and crates. Due to their Euro standard size, they fit perfectly on mobile frames, roll containers, or (plastic) pallets.