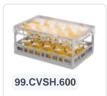

# Clixrack Glass basket 600 x 400 mm black - glass height max. 215 mm - with 5 x 8 compartment division - maximum Ø glass 66 mm

### **Product specifications**

| W x H)                          | 600 × 400 × 255 mm                                                                                    |
|---------------------------------|-------------------------------------------------------------------------------------------------------|
| Color                           | Black                                                                                                 |
| Material                        | PP                                                                                                    |
| Bottom                          | Open and especially reinforced, so suitable for use in basket transport machines with transport hooks |
| Sidewalls                       | Open, for optimum washing result and a faster drying process                                          |
| Handles                         | Open handles, for more comfortable carrying                                                           |
| Maximum glass height            | 215                                                                                                   |
| Maximum Ø glass                 | 66                                                                                                    |
| Internal dimensions (L x W x H) | 563 × 363 × 215 mm                                                                                    |
|                                 |                                                                                                       |

# **Properties**

The Clixrack 50.CR.621.215245.40.10 has a 5 x 8 compartment division in the basket.

The compartment division can be equipped with dividing clips to prevent damage to any handles.

Clixrack baskets with compartment divisions ensure safe transport and efficient storage of your glassware and dishes.

## **Description**

Dishwasher basket Clixrack (600 x 400 x H 215 mm) with 5 x 8 compartment division. Suitable for items with a max. height of 215 mm.

Clixrack baskets have receptacles on all 4 sides for color clips for labeling or content indications. Clixrack baskets are stable when stacked, even with other Euro standard containers and crates. Due to their Euro standard size, they fit perfectly on mobile frames, roll containers, or (plastic) pallets.