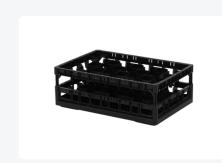

# Clixrack Glass basket 600 x 400 mm black - glass height max. 215 mm - with 5 x 8 compartment division - maximum Ø glass 66 mm

# **Properties**

The Clixrack 50.CR.621.215245.40.10 has a 5 x 8 compartment division in the basket.

The compartment division can be equipped with dividing clips to prevent damage to any handles.

Clixrack baskets with compartment divisions ensure safe transport and efficient storage of your glassware and dishes.

## **Description**

Dishwasher basket Clixrack (600 x 400 x H 215 mm) with 5 x 8 compartment division. Suitable for items with a max. height of 215 mm.

Clixrack baskets have receptacles on all 4 sides for color clips for labeling or content indications. Clixrack baskets are stable when stacked, even with other Euro standard containers and crates. Due to their Euro standard size, they fit perfectly on mobile frames, roll containers, or (plastic) pallets.