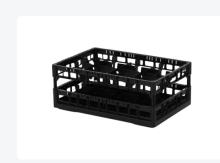

# Clixrack Glass basket 600 x 400 mm black - glass height max. 230 mm - with 2 x 4 compartment division - maximum Ø glass 134mm

## **Description**

Dishwasher basket Clixrack (600 x 400 x H 230 mm) with 2 x 4 compartment division. Suitable for items with a max. height of 230 mm.

Clixrack baskets have receptacles on all 4 sides for color clips for labeling or content indications. Clixrack baskets are stable when stacked, even with other Euro standard containers and crates. Due to their Euro standard size, they fit perfectly on mobile frames, roll containers, or (plastic) pallets.