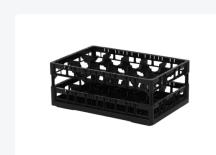

# Clixrack Glass basket 600 x 400 mm black - glass height max. 230 mm - with 3 x 5 compartment division - maximum Ø glass 110mm

# **Properties**

The Clixrack 50.CR.620.200230.15.10 has a 3 x 5 compartment division in the basket.

The compartment division can be equipped with dividing clips to prevent damage to any handles.

Clixrack baskets with compartment divisions ensure safe transport and efficient storage of your glassware and dishes.

## **Description**

Dishwasher basket Clixrack (600 x 400 x H 230 mm) with 3 x 5 compartment division. Suitable for items with a max. height of 230 mm.

Clixrack baskets have receptacles on all 4 sides for color clips for labeling or content indications. Clixrack baskets are stable when stacked, even with other Euro standard containers and crates. Due to their Euro standard size, they fit perfectly on mobile frames, roll containers, or (plastic) pallets.