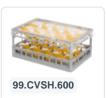

# Clixrack Glass basket 600 x 400 mm black - glass height max. 230 mm - with 3 x 5 compartment division - maximum Ø glass 110mm

## **Product specifications**

| External dimensions ( L x W x H) | 600 × 400 × 270 mm                                                                                    |
|----------------------------------|-------------------------------------------------------------------------------------------------------|
| Color                            | Black                                                                                                 |
| Material                         | PP                                                                                                    |
| Bottom                           | Open and especially reinforced, so suitable for use in basket transport machines with transport hooks |
| Sidewalls                        | Open, for optimum washing result and a faster drying process                                          |
| Handles                          | Open handles, for more comfortable carrying                                                           |
| Maximum glass height             | 230                                                                                                   |
| Maximum Ø glass                  | 110                                                                                                   |
| Internal dimensions (L x W x H)  | 563 × 363 × 230 mm                                                                                    |

# **Properties**

The Clixrack 50.CR.620.200230.15.10 has a 3 x 5 compartment division in the basket.

The compartment division can be equipped with dividing clips to prevent damage to any handles.

Clixrack baskets with compartment divisions ensure safe transport and efficient storage of your glassware and dishes.