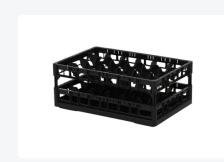

# Clixrack Glass basket 600 x 400 mm black - glass height max. 230 mm - with 4 x 6 compartment division - maximum Ø glass 88 mm

### **Product specifications**

| External dimensions ( L x W x H) | 600 × 400 × 270 mm                                                                                    |
|----------------------------------|-------------------------------------------------------------------------------------------------------|
| Color                            | Black                                                                                                 |
| Material                         | PP                                                                                                    |
| Bottom                           | Open and especially reinforced, so suitable for use in basket transport machines with transport hooks |
| Sidewalls                        | Open, for optimum washing result and a faster drying process                                          |
| Handles                          | Open handles, for more comfortable carrying                                                           |
| Maximum glass height             | 230                                                                                                   |
| Maximum Ø glass                  | 88                                                                                                    |
| Internal dimensions (L x W x H)  | 563 × 363 × 230 mm                                                                                    |

# **Properties**

The Clixrack 50.CR.620.200230.24.10 has a 4 x 6 compartment division in the basket.

The compartment division can be equipped with dividing clips to prevent damage to any handles.

Clixrack baskets with compartment divisions ensure safe transport and efficient storage of your glassware and dishes.

## **Description**

Dishwasher basket Clixrack (600 x 400 x H 230 mm) with 4 x 6 compartment division. Suitable for items with a max. height of 230 mm.

Clixrack baskets have receptacles on all 4 sides for color clips for labeling or content indications. Clixrack baskets are stable when stacked, even with other Euro standard containers and crates. Due to their Euro standard size, they fit perfectly on mobile frames, roll containers, or (plastic) pallets.