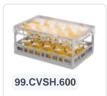

# Clixrack Glass basket 600 x 400 mm black - glass height max. 230 mm - with 4 x 6 compartment division - maximum Ø glass 88 mm

### **Product specifications**

| External dimensions ( L x W x H) | 600 × 400 × 270 mm                                                                                    |
|----------------------------------|-------------------------------------------------------------------------------------------------------|
| Color                            | Black                                                                                                 |
| Material                         | PP                                                                                                    |
| Bottom                           | Open and especially reinforced, so suitable for use in basket transport machines with transport hooks |
| Sidewalls                        | Open, for optimum washing result and a faster drying process                                          |
| Handles                          | Open handles, for more comfortable carrying                                                           |
| Maximum glass height             | 230                                                                                                   |
| Maximum Ø glass                  | 88                                                                                                    |
| Internal dimensions (L x W x H)  | 563 × 363 × 230 mm                                                                                    |

# **Properties**

The Clixrack 50.CR.620.200230.24.10 has a 4 x 6 compartment division in the basket.

The compartment division can be equipped with dividing clips to prevent damage to any handles.

Clixrack baskets with compartment divisions ensure safe transport and efficient storage of your glassware and dishes.

## **Description**

Dishwasher basket Clixrack (600 x 400 x H 230 mm) with 4 x 6 compartment division. Suitable for items with a max. height of 230 mm.

Clixrack baskets have receptacles on all 4 sides for color clips for labeling or content indications. Clixrack baskets are stable when stacked, even with other Euro standard containers and crates. Due to their Euro standard size, they fit perfectly on mobile frames, roll containers, or (plastic) pallets.