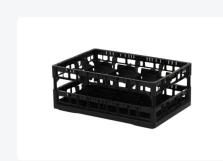

# Clixrack Glass basket 600 x 400 mm black - glass height max. 245 mm - with 2 x 4 compartment division - maximum Ø glass 134mm

## **Description**

Dishwasher basket Clixrack (600 x 400 x H 245 mm) with 2 x 4 compartment division. Suitable for items with a max. height of 245 mm.

Clixrack baskets have receptacles on all 4 sides for color clips for labeling or content indications. Clixrack baskets are stable when stacked, even with other Euro standard containers and crates. Due to their Euro standard size, they fit perfectly on mobile frames, roll containers, or (plastic) pallets.

# **Properties**

The Clixrack 50.CR.600.06 has a 2 x 3 compartment division in the basket.

The compartment division can be equipped with dividing clips to prevent damage to any handles.

Clixrack baskets with compartment divisions ensure safe transport and efficient storage of your glassware and dishes.