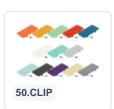

Clixrack dishwasher baskets can be stacked with most Euro standard stacking containers of 600 x 400 mm. Stacking containers of 400 x 300 mm can be stacked on the Clixrack baskets.

Clixrack baskets have 4-sided receptacles for color clips, intended for content indications, etc.