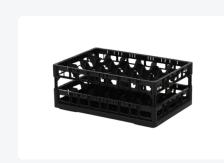

# Clixrack Glass basket 600 x 400 mm black - glass height max. 245 mm - with 4 x 6 compartment division - maximum Ø glass 88 mm

## **Product specifications**

| External dimensions (Lx W x H)  | 600 × 400 × 285 mm                                                                                    |
|---------------------------------|-------------------------------------------------------------------------------------------------------|
| Color                           | Black                                                                                                 |
| Material                        | PP                                                                                                    |
| Bottom                          | Open and especially reinforced, so suitable for use in basket transport machines with transport hooks |
| Sidewalls                       | Open, for optimum washing result and a faster drying process                                          |
| Handles                         | Open handles, for more comfortable carrying                                                           |
| Maximum glass height            | 245                                                                                                   |
| Maximum Ø glass                 | 88                                                                                                    |
| Internal dimensions (L x W x H) | 563 × 363 × 245 mm                                                                                    |
|                                 |                                                                                                       |

# **Properties**

The Clixrack 50.CR.620.215245.24.10 has a 4 x 6 compartment division in the basket.

The compartment division can be equipped with dividing clips to prevent damage to any handles.

Clixrack baskets with compartment divisions ensure safe transport and efficient storage of your glassware and dishes.

## **Description**

Dishwasher basket Clixrack (600 x 400 x H 245 mm) with 4 x 6 compartment division. Suitable for items with a max. height of 245 mm.

Clixrack baskets have receptacles on all 4 sides for color clips for labeling or content indications. Clixrack baskets are stable when stacked, even with other Euro standard containers and crates. Due to their Euro standard size, they fit perfectly on mobile frames, roll containers, or (plastic) pallets.