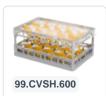

# Clixrack Glass basket 600 x 400 mm black - glass height max. 245 mm - with 5 x 8 compartment division - maximum Ø glass 66 mm

## **Product specifications**

| W x H)                          | 600 × 400 × 285 mm                                                                                    |
|---------------------------------|-------------------------------------------------------------------------------------------------------|
| Color                           | Black                                                                                                 |
| Material                        | PP                                                                                                    |
| Bottom                          | Open and especially reinforced, so suitable for use in basket transport machines with transport hooks |
| Sidewalls                       | Open, for optimum washing result and a faster drying process                                          |
| Handles                         | Open handles, for more comfortable carrying                                                           |
| Maximum glass height            | 245                                                                                                   |
| Maximum Ø glass                 | 66                                                                                                    |
| Internal dimensions (L x W x H) | 563 × 363 × 245 mm                                                                                    |

# **Properties**

The Clixrack 50.CR.620.215245.40.10 has a 5 x 8 compartment division in the basket.

The compartment division can be equipped with dividing clips to prevent damage to any handles.

Clixrack baskets with compartment divisions ensure safe transport and efficient storage of your glassware and dishes.

## **Description**

Dishwasher basket Clixrack (600 x 400 x H 245 mm) with 5 x 8 compartment division. Suitable for items with a max. height of 245 mm.

Clixrack baskets have receptacles on all 4 sides for color clips for labeling or content indications. Clixrack baskets are stable when stacked, even with other Euro standard containers and crates. Due to their Euro standard size, they fit perfectly on mobile frames, roll containers, or (plastic) pallets.