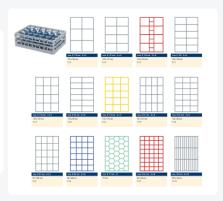

# **Properties**

The Clixrack 50.CR.620.215245.40.10 has a 5 x 8 compartment division in the basket.

The compartment division can be equipped with dividing clips to prevent damage to any handles.

Clixrack baskets with compartment divisions ensure safe transport and efficient storage of your glassware and dishes.

## **Description**

Dishwasher basket Clixrack (600 x 400 x H 245 mm) with 5 x 8 compartment division. Suitable for items with a max. height of 245 mm.

Clixrack baskets have receptacles on all 4 sides for color clips for labeling or content indications. Clixrack baskets are stable when stacked, even with other Euro standard containers and crates. Due to their Euro standard size, they fit perfectly on mobile frames, roll containers, or (plastic) pallets.