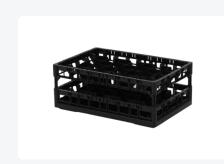

# Clixrack Glass basket 600 x 400 mm black - glass height max. 245 mm - with 5 x 8 compartment division - maximum Ø glass 66 mm

# **Properties**

The Clixrack 50.CR.620.215245.40.10 has a 5 x 8 compartment division in the basket.

The compartment division can be equipped with dividing clips to prevent damage to any handles.

Clixrack baskets with compartment divisions ensure safe transport and efficient storage of your glassware and dishes.

## **Description**

Dishwasher basket Clixrack (600 x 400 x H 245 mm) with 5 x 8 compartment division. Suitable for items with a max. height of 245 mm.

Clixrack baskets have receptacles on all 4 sides for color clips for labeling or content indications. Clixrack baskets are stable when stacked, even with other Euro standard containers and crates. Due to their Euro standard size, they fit perfectly on mobile frames, roll containers, or (plastic) pallets.