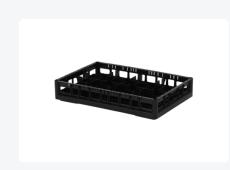

# Clixrack Glass basket 600 x 400 mm black - glass height max. 72mm - with 2 x 4 compartment division - maximum Ø glass 134mm

### **Product specifications**

| External dimensions ( L x W x H) | 600 × 400 × 110 mm                                                                                    |
|----------------------------------|-------------------------------------------------------------------------------------------------------|
| Color                            | Black                                                                                                 |
| Material                         | PP                                                                                                    |
| Bottom                           | Open and especially reinforced, so suitable for use in basket transport machines with transport hooks |
| Sidewalls                        | Open, for optimum washing result and a faster drying process                                          |
| Handles                          | Open handles, for more comfortable carrying                                                           |
| Maximum glass height             | 72                                                                                                    |
| Maximum Ø glass                  | 134                                                                                                   |
| Internal dimensions (L x W x H)  | 563 × 363 × 72 mm                                                                                     |

## **Description**

Dishwasher basket Clixrack (600 x 400 x H 72 mm) with 2 x 4 compartment division. Suitable for items with a max. height of 72 mm. Clixrack baskets have receptacles on all 4 sides for color clips for labeling or content indications. Clixrack baskets are stable when stacked, even with other Euro standard containers and crates. Due to their Euro standard size, they fit perfectly on mobile frames, roll containers, or (plastic) pallets.