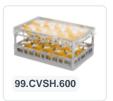

# Clixrack Glass basket 600 x 400 mm black - glass height max. 72mm - with 2 x 4 compartment division - maximum Ø glass 134mm

### **Product specifications**

| External dimensions ( L x W x H) | 600 × 400 × 110 mm                                                                                    |
|----------------------------------|-------------------------------------------------------------------------------------------------------|
| Color                            | Black                                                                                                 |
| Material                         | PP                                                                                                    |
| Bottom                           | Open and especially reinforced, so suitable for use in basket transport machines with transport hooks |
| Sidewalls                        | Open, for optimum washing result and a faster drying process                                          |
| Handles                          | Open handles, for more comfortable carrying                                                           |
| Maximum glass height             | 72                                                                                                    |
| Maximum Ø glass                  | 134                                                                                                   |
| Internal dimensions (L x W x H)  | 563 × 363 × 72 mm                                                                                     |

## **Properties**

The Clixrack 50.CR.600.06 has a 2 x 3 compartment division in the basket.

The compartment division can be equipped with dividing clips to prevent damage to any handles.

Clixrack baskets with compartment divisions ensure safe transport and efficient storage of your glassware and dishes.

## **Description**

Dishwasher basket Clixrack (600 x 400 x H 72 mm) with 2 x 4 compartment division. Suitable for items with a max. height of 72 mm. Clixrack baskets have receptacles on all 4 sides for color clips for labeling or content indications. Clixrack baskets are stable when stacked, even with other Euro standard containers and crates. Due to their Euro standard size, they fit perfectly on mobile frames, roll containers, or (plastic) pallets.