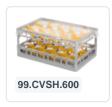

# Clixrack Glass basket 600 x 400 mm black - glass height max. 72mm - with 3 x 5 compartment division - maximum Ø glass 110mm

# **Properties**

The Clixrack 50.CR.600.15.10 has a 3 x 5 compartment division in the basket.

The compartment division can be equipped with dividing clips to prevent damage to any handles.

Clixrack baskets with compartment divisions ensure safe transport and efficient storage of your glassware and dishes.

## **Description**

Dishwasher basket Clixrack (600 x 400 x H 72 mm) with 3 x 5 compartment division. Suitable for items with a max. height of 72 mm. Clixrack baskets have receptacles on all 4 sides for color clips for labeling or content indications. Clixrack baskets are stable when stacked, even with other Euro standard containers and crates. Due to their Euro standard size, they fit perfectly on mobile frames, roll containers, or (plastic) pallets.

Because Clixrack baskets are equipped with suitable plastic compartment divisions, the fragile contents are well-protected. The open construction of the basket ensures optimal rinsing results and a faster drying process.