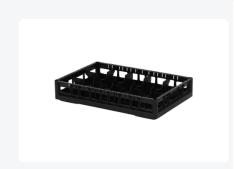

# Clixrack Glass basket 600 x 400 mm black - glass height max. 72mm - with 3 x 5 compartment division - maximum Ø glass 110mm

### **Product specifications**

| External dimensions ( L x W x H) | 600 × 400 × 110 mm                                                                                    |
|----------------------------------|-------------------------------------------------------------------------------------------------------|
| Color                            | Black                                                                                                 |
| Material                         | PP                                                                                                    |
| Bottom                           | Open and especially reinforced, so suitable for use in basket transport machines with transport hooks |
| Sidewalls                        | Open, for optimum washing result and a faster drying process                                          |
| Handles                          | Open handles, for more comfortable carrying                                                           |
| Maximum glass height             | 72                                                                                                    |
| Maximum Ø glass                  | 110                                                                                                   |
| Internal dimensions (L x W x H)  | 563 × 363 × 72 mm                                                                                     |

# **Properties**

The Clixrack 50.CR.600.15.10 has a 3 x 5 compartment division in the basket.

The compartment division can be equipped with dividing clips to prevent damage to any handles.

Clixrack baskets with compartment divisions ensure safe transport and efficient storage of your glassware and dishes.

## **Description**

Dishwasher basket Clixrack (600 x 400 x H 72 mm) with 3 x 5 compartment division. Suitable for items with a max. height of 72 mm. Clixrack baskets have receptacles on all 4 sides for color clips for labeling or content indications. Clixrack baskets are stable when stacked, even with other Euro standard containers and crates. Due to their Euro standard size, they fit perfectly on mobile frames, roll containers, or (plastic) pallets.