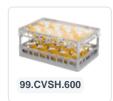

# Clixrack Glass basket 600 x 400 mm black - glass height max. 72mm - with 33-section compartment division maximum Ø glass 77 mm

### **Product specifications**

| External dimensions (Lx W x H)  | 600 × 400 × 110 mm                                                                                    |
|---------------------------------|-------------------------------------------------------------------------------------------------------|
| Color                           | Black                                                                                                 |
| Material                        | PP                                                                                                    |
| Bottom                          | Open and especially reinforced, so suitable for use in basket transport machines with transport hooks |
| Sidewalls                       | Open, for optimum washing result and a faster drying process                                          |
| Handles                         | Open handles, for more comfortable carrying                                                           |
| Maximum glass height            | 72                                                                                                    |
| Maximum Ø glass                 | 77                                                                                                    |
| Internal dimensions (L x W x H) | 563 × 363 × 72 mm                                                                                     |

# **Properties**

The Clixrack 50.CR.600.33.10 has a 33-section compartment division in the basket.

The compartment division can be equipped with dividing clips to prevent damage to any handles.

Clixrack baskets with compartment divisions ensure safe transport and efficient storage of your glassware and dishes.

## **Description**

Dishwasher basket Clixrack (600 x 400 x H 72 mm) with a 33-section compartment division. Suitable for items with a max. height of 72 mm.

Clixrack baskets have receptacles on all 4 sides for color clips for labeling or content indications. Clixrack baskets are stable when stacked, even with other Euro standard containers and crates. Due to their Euro standard size, they fit perfectly on mobile frames, roll containers, or (plastic) pallets.