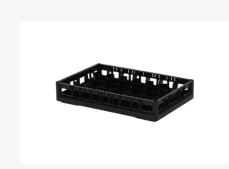

# Clixrack Glass basket 600 x 400 mm black - glass height max. 72mm - with 33-section compartment division maximum Ø glass 77 mm

### **Product specifications**

| External dimensions (Lx W x H)  | 600 × 400 × 110 mm                                                                                    |
|---------------------------------|-------------------------------------------------------------------------------------------------------|
| Color                           | Black                                                                                                 |
| Material                        | PP                                                                                                    |
| Bottom                          | Open and especially reinforced, so suitable for use in basket transport machines with transport hooks |
| Sidewalls                       | Open, for optimum washing result and a faster drying process                                          |
| Handles                         | Open handles, for more comfortable carrying                                                           |
| Maximum glass height            | 72                                                                                                    |
| Maximum Ø glass                 | 77                                                                                                    |
| Internal dimensions (L x W x H) | 563 × 363 × 72 mm                                                                                     |

# **Properties**

The Clixrack 50.CR.600.33.10 has a 33-section compartment division in the basket.

The compartment division can be equipped with dividing clips to prevent damage to any handles.

Clixrack baskets with compartment divisions ensure safe transport and efficient storage of your glassware and dishes.

## **Description**

Dishwasher basket Clixrack (600 x 400 x H 72 mm) with a 33-section compartment division. Suitable for items with a max. height of 72 mm.

Clixrack baskets have receptacles on all 4 sides for color clips for labeling or content indications. Clixrack baskets are stable when stacked, even with other Euro standard containers and crates. Due to their Euro standard size, they fit perfectly on mobile frames, roll containers, or (plastic) pallets.