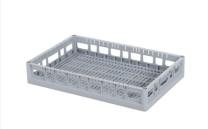

The open construction of the baskets ensures optimal rinsing results.

Clixrack dishwasher baskets have Euro standard dimensions, fitting mobile frames of 600 x 400 mm, roll containers with dimensions of 600 x 800 mm, Euro pallets of 1200 x 800 mm, and Industry pallets of 1200 x 1000 mm.

Due to the double bottom construction, the dishwasher basket is suitable for use in basket transport machines with transport hooks.

Because Clixrack baskets are equipped with suitable plastic compartment divisions, the fragile contents are well-protected. The open construction of the basket ensures optimal rinsing results and a faster drying process.