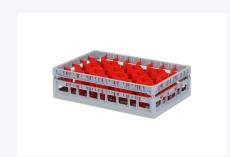

# Clixrack Glass basket 600 x 400 mm gray - glass height max. 115 mm - with blue 5 x 8 compartment division maximum Ø glass 66 mm

## **Properties**

The Clixrack 50.CR.621.115145.40 has a 5 x 8 compartment division in the basket.

The compartment division can be equipped with dividing clips to prevent damage to any handles.

Clixrack baskets with compartment divisions ensure safe transport and efficient storage of your glassware and dishes.

#### **Description**

Dishwasher basket Clixrack (600 x 400 x H 115 mm) with 5 x 8 compartment division. Suitable for items with a max. height of 115 mm.

Clixrack baskets have receptacles on all 4 sides for color clips for labeling or content indications. Clixrack baskets are stable when stacked, even with other Euro standard containers and crates. Due to their Euro standard size, they fit perfectly on mobile frames, roll containers, or (plastic) pallets.