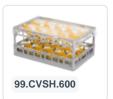

# Clixrack Glass basket 600 x 400 mm gray - glass height max. 115 mm - with blue 5 x 8 compartment division maximum Ø glass 66 mm

## **Properties**

The Clixrack 50.CR.621.115145.40 has a 5 x 8 compartment division in the basket.

The compartment division can be equipped with dividing clips to prevent damage to any handles.

Clixrack baskets with compartment divisions ensure safe transport and efficient storage of your glassware and dishes.

#### **Description**

Dishwasher basket Clixrack (600 x 400 x H 115 mm) with 5 x 8 compartment division. Suitable for items with a max. height of 115 mm.

Clixrack baskets have receptacles on all 4 sides for color clips for labeling or content indications. Clixrack baskets are stable when stacked, even with other Euro standard containers and crates. Due to their Euro standard size, they fit perfectly on mobile frames, roll containers, or (plastic) pallets.