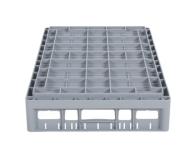

## **Properties**

The Clixrack 50.CR.621.115145.40 has a 5 x 8 compartment division in the basket.

The compartment division can be equipped with dividing clips to prevent damage to any handles.

Clixrack baskets with compartment divisions ensure safe transport and efficient storage of your glassware and dishes.

#### **Description**

Dishwasher basket Clixrack (600 x 400 x H 115 mm) with 5 x 8 compartment division. Suitable for items with a max. height of 115 mm.

Clixrack baskets have receptacles on all 4 sides for color clips for labeling or content indications. Clixrack baskets are stable when stacked, even with other Euro standard containers and crates. Due to their Euro standard size, they fit perfectly on mobile frames, roll containers, or (plastic) pallets.