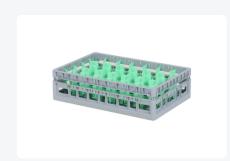

# Clixrack Glass basket 600 x 400 mm gray - glass height max. 115 mm - with green 33-section compartment division - maximum Ø glass 77 mm

## **Properties**

The Clixrack 50.CR.621.115145.33 has a 33-section compartment division in the basket.

The compartment division can be equipped with dividing clips to prevent damage to any handles.

Clixrack baskets with compartment divisions ensure safe transport and efficient storage of your glassware and dishes.

#### **Description**

Dishwasher basket Clixrack (600 x 400 x H 115 mm) with a 33-section compartment division. Suitable for items with a max. height of 115 mm.

Clixrack baskets have receptacles on all 4 sides for color clips for labeling or content indications. Clixrack baskets are stable when stacked, even with other Euro standard containers and crates. Due to their Euro standard size, they fit perfectly on mobile frames, roll containers, or (plastic) pallets.