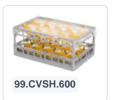

# Clixrack Glass basket 600 x 400 mm gray - glass height max. 115 mm - with green 33-section compartment division - maximum Ø glass 77 mm

### **Product specifications**

| Internal dimensions (L x W x H) | 563 × 363 × 115 mm                                                                                    |
|---------------------------------|-------------------------------------------------------------------------------------------------------|
| Maximum Ø glass                 | 77                                                                                                    |
| Maximum glass height            | 115                                                                                                   |
| Handles                         | Open handles, for more comfortable carrying                                                           |
| Sidewalls                       | Open, for optimum washing result and a faster drying process                                          |
| Bottom                          | Open and especially reinforced, so suitable for use in basket transport machines with transport hooks |
| Material                        | PP                                                                                                    |
| Color                           | Grey                                                                                                  |
| External dimensions (Lx W x H)  | 600 × 400 × 155 mm                                                                                    |

## **Properties**

The Clixrack 50.CR.621.115145.33 has a 33-section compartment division in the basket.

The compartment division can be equipped with dividing clips to prevent damage to any handles.

Clixrack baskets with compartment divisions ensure safe transport and efficient storage of your glassware and dishes.

#### **Description**

Dishwasher basket Clixrack (600 x 400 x H 115 mm) with a 33-section compartment division. Suitable for items with a max. height of 115 mm.

Clixrack baskets have receptacles on all 4 sides for color clips for labeling or content indications. Clixrack baskets are stable when stacked, even with other Euro standard containers and crates. Due to their Euro standard size, they fit perfectly on mobile frames, roll containers, or (plastic) pallets.