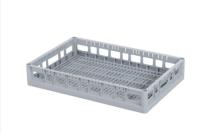

The open construction of the baskets ensures optimal rinsing results.

Clixrack dishwasher baskets have Euro standard dimensions, fitting mobile frames of 600 x 400 mm, roll containers with dimensions of 600 x 800 mm, Euro pallets of 1200 x 800 mm, and Industry pallets of 1200 x 1000 mm.

Due to the double bottom construction, the dishwasher basket is suitable for use in basket transport machines with transport hooks.

Because Clixrack baskets are equipped with suitable plastic compartment divisions, the fragile contents are well-protected. The open construction of the basket ensures optimal rinsing results and a faster drying process.