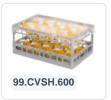

# Clixrack Glass basket 600 x 400 mm gray - glass height max. 115 mm - with green 33-section compartment division - maximum Ø glass 77 mm

## **Properties**

The Clixrack 50.CR.611.115145.33 has a 33-section compartment division in the basket.

The compartment division can be equipped with dividing clips to prevent damage to any handles.

Clixrack baskets with compartment divisions ensure safe transport and efficient storage of your glassware and dishes.

#### **Description**

Dishwasher basket Clixrack (600 x 400 x H 115 mm) with a 33-section compartment division. Suitable for items with a max. height of 115 mm.

Clixrack baskets have receptacles on all 4 sides for color clips for labeling or content indications. Clixrack baskets are stable when stacked, even with other Euro standard containers and crates. Due to their Euro standard size, they fit perfectly on mobile frames, roll containers, or (plastic) pallets.