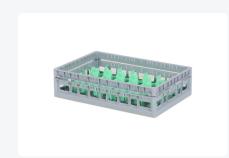

# Clixrack Glass basket 600 x 400 mm gray - glass height max. 115 mm - with green 33-section compartment division - maximum Ø glass 77 mm

## **Properties**

The Clixrack 50.CR.611.115145.33 has a 33-section compartment division in the basket.

The compartment division can be equipped with dividing clips to prevent damage to any handles.

Clixrack baskets with compartment divisions ensure safe transport and efficient storage of your glassware and dishes.

#### **Description**

Dishwasher basket Clixrack (600 x 400 x H 115 mm) with a 33-section compartment division. Suitable for items with a max. height of 115 mm.

Clixrack baskets have receptacles on all 4 sides for color clips for labeling or content indications. Clixrack baskets are stable when stacked, even with other Euro standard containers and crates. Due to their Euro standard size, they fit perfectly on mobile frames, roll containers, or (plastic) pallets.