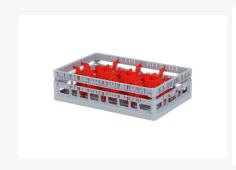

# Clixrack Glass basket 600 x 400 mm gray - glass height max. 115 mm - with red 2 x 4 compartment division maximum Ø glass 134mm

## **Description**

Dishwasher basket Clixrack (600 x 400 x H 115 mm) with 2 x 4 compartment division. Suitable for items with a max. height of 115 mm.

Clixrack baskets have receptacles on all 4 sides for color clips for labeling or content indications. Clixrack baskets are stable when stacked, even with other Euro standard containers and crates. Due to their Euro standard size, they fit perfectly on mobile frames, roll containers, or (plastic) pallets.