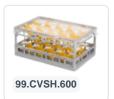

# Clixrack Glass basket 600 x 400 mm gray - glass height max. 115 mm - with red 2 x 4 compartment division maximum Ø glass 134mm

### **Product specifications**

| External dimensions ( L x W x H) | 600 × 400 × 155 mm                                                                                    |
|----------------------------------|-------------------------------------------------------------------------------------------------------|
| Color                            | Grey                                                                                                  |
| Material                         | PP                                                                                                    |
| Bottom                           | Open and especially reinforced, so suitable for use in basket transport machines with transport hooks |
| Sidewalls                        | Open, for optimum washing result and a faster drying process                                          |
| Handles                          | Open handles, for more comfortable carrying                                                           |
| Maximum glass height             | 115                                                                                                   |
| Maximum Ø glass                  | 134                                                                                                   |
| Internal dimensions (L x W x H)  | 563 × 363 × 115 mm                                                                                    |

# **Properties**

The Clixrack 50.CR.600.06 has a 2 x 3 compartment division in the basket.

The compartment division can be equipped with dividing clips to prevent damage to any handles.

Clixrack baskets with compartment divisions ensure safe transport and efficient storage of your glassware and dishes.

## **Description**

Dishwasher basket Clixrack (600 x 400 x H 115 mm) with 2 x 4 compartment division. Suitable for items with a max. height of 115 mm.

Clixrack baskets have receptacles on all 4 sides for color clips for labeling or content indications. Clixrack baskets are stable when stacked, even with other Euro standard containers and crates. Due to their Euro standard size, they fit perfectly on mobile frames, roll containers, or (plastic) pallets.